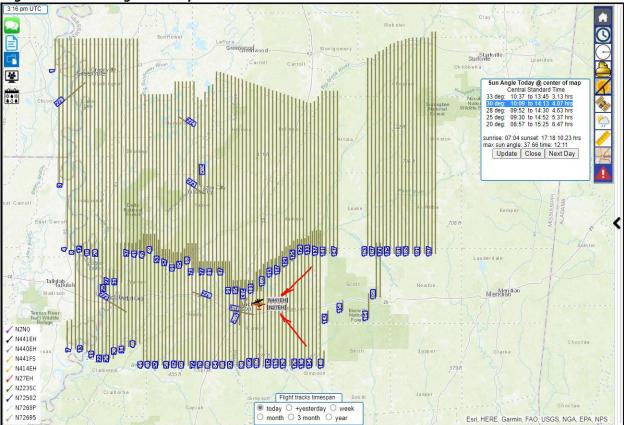

Good Afternoon,

Just thought I would share great news about the reflights.

Below are a few screenshots of the receding water in the Big Black River along the Holmes and Attala County line.

The looking color is showing water.

The image on the left is the reflight. The original image is on the right.

This is farther down river... still a bit of saturation but not as inundated. This portion of the river is on the northern end of the Warren and Hinds County.