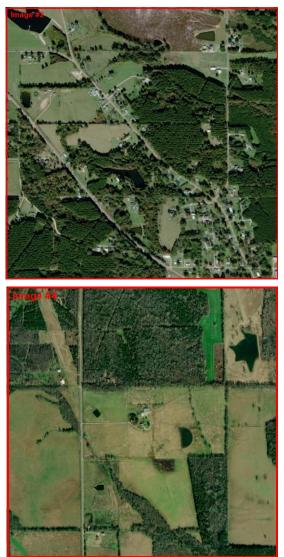

Good Afternoon,

Just thought I would share great news about the reflights.

Below are a few screenshots of the receding water in the Big Black River along the Holmes and Attala County line.

The looking color is showing water.

The image on the left is the reflight. The original image is on the right.

This is farther down river... still a bit of saturation but not as inundated. This portion of the river is on the northern end of the Warren and Hinds County.