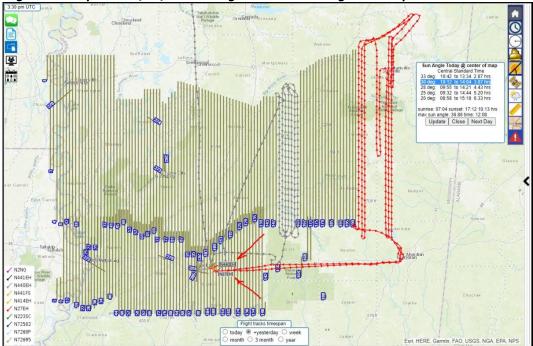

As shown in the Flight Tracker image below, aircraft N27EH and aircraft N441EH are currently acquiring imagery.

Referencing the weather forecast shown below, hopefully the remaining 7% will be completed today or tomorrow.

After the last mission flown Friday, February 10, 2023, **11,898** (*93%*) of the **12,792** nautical flightline miles have been acquired to date. As a result, **894** nautical flightline miles are remaining to be acquired that will require **~8** online hours (*with one aircraft*) to complete the 6-inch resolution, 25 county area of interest (AOI).