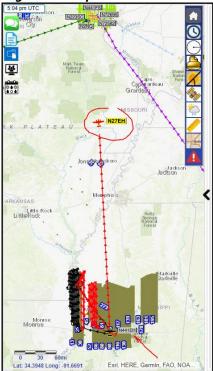

### Good Afternoon,

Due to persistent cloud cover in the AOI, the crews were not able to acquire imagery on yesterday, Saturday, February 11, 2023. The <u>Real Time Satellite Image</u> is currently showing clear skies over the AOI.

As shown in the Flight Tracker image below, aircraft N27EH and aircraft N441EH are currently acquiring imagery.

Referencing the weather forecast shown below, hopefully the remaining 7% will be completed today or tomorrow.