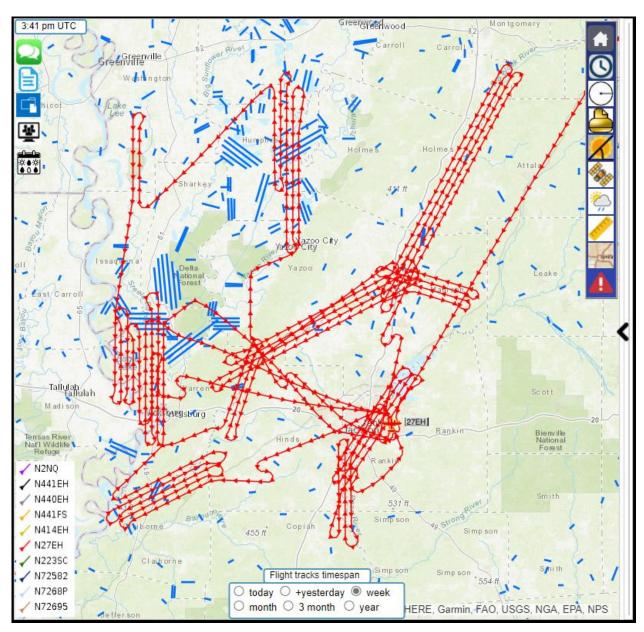

As shown in the Flight Tracker image below, aircraft N27EH and aircraft N441EH are currently acquiring imagery.

Referencing the weather forecast shown below, hopefully the remaining 7% will be completed today or tomorrow.

### Flightlines Currently being Acquired and Remaining to be Acquired

### AOI - West

### AOI – East is Complete

Cornell Rowan CP Senior Project Manager Surdex Corporation 520 Spirit of St. Louis Boulevard Chesterfield, MO 63005 Office: (636) 368-4400 Direct: (636) 368-4460 Mobile: (912) 222-4075 Fax: (636) 368-4461 cornellr@surdex.com www.surdex.com www.facebook.com/SurdexCorporation www.linkedin.com/company/surdex From: Cornell Rowan
Sent: Saturday, February 11, 2023 8:23 AM
To: Stephen Champlin <<u>schamplin@mdeq.ms.gov</u>>; Hays Lambert <<u>hlambert@atlasgeodata.com</u>>; Larry Kirkpatrick
<<u>lkirkpatrick@atlasgeodata.com</u>>; Zach Adams <<u>zach.adams@waggonereng.com</u>>; Brian Smith
<<u>brian.smith@waggonereng.com</u>>
Cc: John Boeding <<u>johnb@surdex.com</u>>
Subject: Aerial Imagery Acquisition - Status Update S205