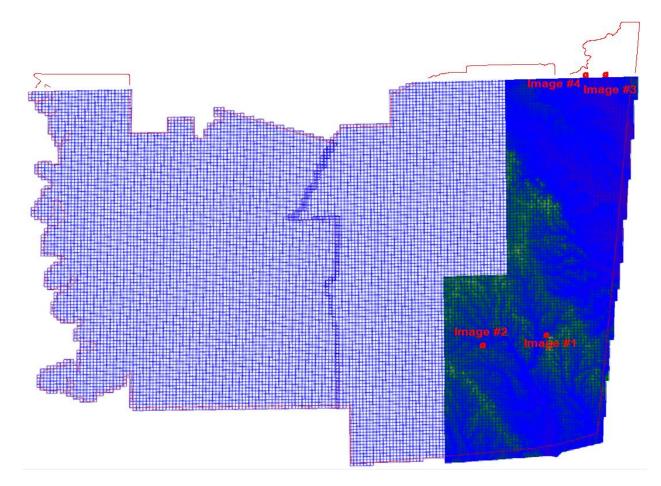

Good Evening,

**PLEASE NOTE:** The images shown below are not from the Surdex acquired imagery. The images are from ArcMap BaseMap imagery.

The Pilot imagery locations are shown below. They were picked from the **BLUE** area because the imagery has been triangulated and is currently in the orthorectification phase of the project.

Please let me know if the locations are acceptable.

Thank you,

Cornell Rowan CP Senior Project Manager Surdex Corporation 520 Spirit of St. Louis Boulevard Chesterfield, MO 63005 Office: (636) 368-4400 Direct: (636) 368-4460 Mobile: (912) 222-4075 Fax: (636) 368-4461 cornellr@surdex.com www.surdex.com www.facebook.com/SurdexCorporation www.linkedin.com/company/surdex