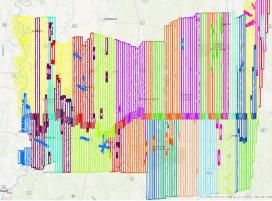

### Flightlines Currently being Acquired and Flightlines Remaining to be Acquired

### AOI - West

N72695

| rrent conditions at<br>cksburg Munici<br>:: 32.23°N Lon: 90.93° |                      |                                        |                                         |                                                    |                                         |                                                    |                                                                                                        |             |
|-----------------------------------------------------------------|----------------------|----------------------------------------|-----------------------------------------|----------------------------------------------------|-----------------------------------------|----------------------------------------------------|--------------------------------------------------------------------------------------------------------|-------------|
|                                                                 | <b>0°F</b>           | Visibility<br>Wind Chil                | 1 SW 6 mph                              |                                                    |                                         | Loca<br>More<br>3 Da<br>Mob                        | e Information:<br>al Forecast Office<br>e Local Wx<br>ay History<br>ile Weather<br>dy Weather Forecast |             |
| tended Forecast for<br>Miles WNW Edv<br>Todav                   | wards MS             | Tuesday                                | Tuesday                                 | Wednesday                                          | Wednesday                               | Thursday                                           | Thursday                                                                                               | Friday      |
| *                                                               | C                    | 40%                                    | Night                                   | 20% → 60%                                          | Night                                   | 70% → 40%                                          | Night                                                                                                  | *           |
| Sunny                                                           | Increasing<br>Clouds | Partly Sunny<br>then Chance<br>Showers | Chance<br>Showers then<br>Mostly Cloudy | Slight Chance<br>Showers then<br>Showers<br>Likely | Showers then<br>Severe<br>Thunderstorms | Severe<br>Thunderstorms<br>then Chance<br>T-storms | Slight Chance<br>Showers then<br>Mostly Cloudy                                                         | Sunny       |
| High: 69 °F                                                     | Low: 47 °F           | High: 72 °F                            | Low: 60 °F                              | High: 77 °F                                        | Low: 63 °F                              | High: 67 °F                                        | Low: 33 °F                                                                                             | High: 49 °F |

### AOI – East is Complete

Cornell Rowan CP Senior Project Manager Surdex Corporation 520 Spirit of St. Louis Boulevard Chesterfield, MO 63005 Office: (636) 368-4400 Direct: (636) 368-4460 Mobile: (912) 222-4075 Fax: (636) 368-4461 cornellr@surdex.com www.surdex.com www.facebook.com/SurdexCorporation www.linkedin.com/company/surdex From: Cornell Rowan
Sent: Sunday, February 12, 2023 12:43 PM
To: 'Stephen Champlin' <<u>schamplin@mdeq.ms.gov</u>>; 'Hays Lambert' <<u>hlambert@atlasgeodata.com</u>>; 'Larry Kirkpatrick'
<<u>lkirkpatrick@atlasgeodata.com</u>>; 'Zach Adams' <<u>zach.adams@waggonereng.com</u>>; 'Brian Smith'
<<u>brian.smith@waggonereng.com</u>>
Cc: John Boeding <<u>johnb@surdex.com</u>>
Subject: Aerial Imagery Acquisition - Status Update S205