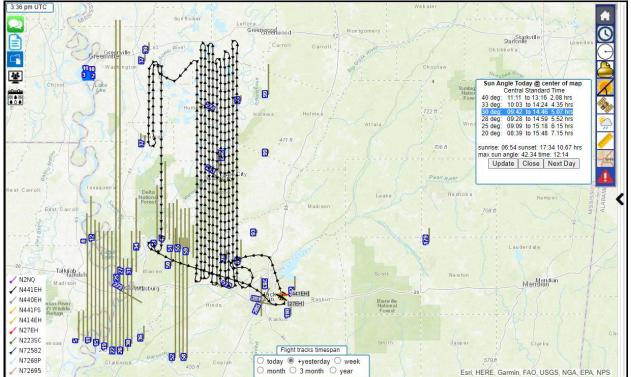

### Good Morning,

Both crews were able acquire imagery yesterday, Monday, February 06, 2023. The <u>Real Time Satellite Image</u> is currently showing clouds covering the AOI.

As shown in the Flight Tracker image below, aircraft N27EH and aircraft N441EH are still in the AOI to take advantage of any opportunity to acquire imagery. The crews are reporting no flooding and no major standing water in the fields in the last six (6) missions flown (2X02/03/23, 2X02/04/23, & 2X02/05/23).

After the 2 missions flown yesterday (Monday, February 06, 2023), **11,274** (88%) of the **12,792** nautical flightline miles have been acquired to date. As a result, **1,518** nautical flightline miles are remaining to be acquired that will require **~12.5** online hours (with one aircraft) to complete the 6-inch resolution, 25 county area of interest (AOI).