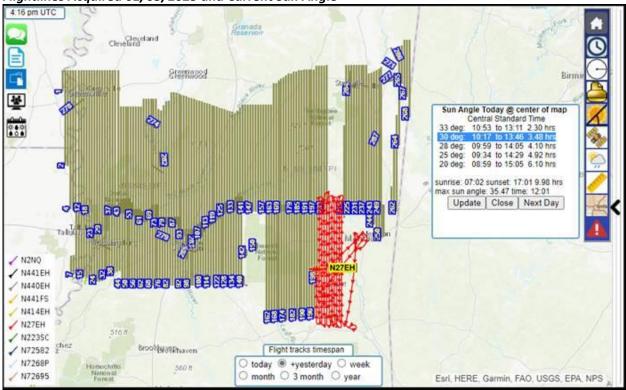

## Good Afternoon,

Due to persistent cloud cover in the AOI, the crews were not able to acquire imagery on yesterday, Tuesday, February 07, 2023. The <u>Real Time Satellite Image</u> is currently showing thick clouds covering the AOI.

As shown in the Flight Tracker image below, aircraft N27EH and aircraft N441EH are still in the AOI to take advantage of any opportunity to resume acquiring imagery.

Referencing the weather forecast shown below, hopefully, Thursday and Sunday will be favorable so the remaining 12% shown on the flight tracker can be completed.

After the last 2 missions flown on Monday, February 06, 2023, **11,274** (88%) of the **12,792** nautical flightline miles have been acquired to date. As a result, **1,518** nautical flightline miles are remaining to be acquired that will require **~12.5** online hours (with one aircraft) to complete the 6-inch resolution, 25 county area of interest (AOI).