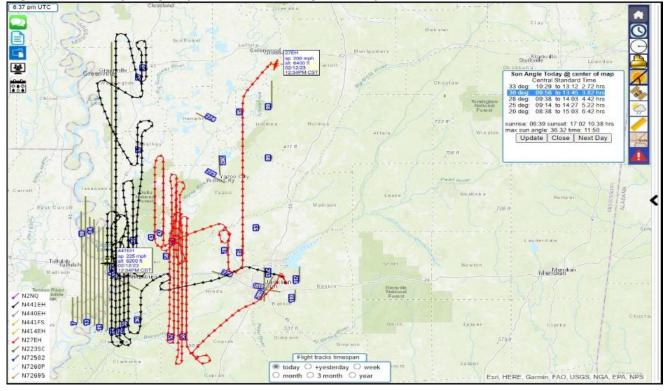

As shown in the Flight Tracker image below, aircraft N27EH and aircraft N441EH are currently acquiring imagery.

Referencing the weather forecast shown below, hopefully the remaining 7% will be completed today or tomorrow.

As shown in the Flight Tracker image below, aircraft N27EH and aircraft N441EH are still in the AOI to take advantage of any opportunity to resume acquiring imagery.

Referencing the weather forecast shown below, hopefully, Thursday and Sunday will be favorable so the remaining 12% shown on the flight tracker can be completed.

### Good Morning,

Both crews were able acquire imagery yesterday, Monday, February 06, 2023. The <u>Real Time Satellite Image</u> is currently showing clouds covering the AOI.

As shown in the Flight Tracker image below, aircraft N27EH and aircraft N441EH are still in the AOI to take advantage of any opportunity to acquire imagery. The crews are reporting no flooding and no major standing water in the fields in the last six (6) missions flown (2X02/03/23, 2X02/04/23, & 2X02/05/23).