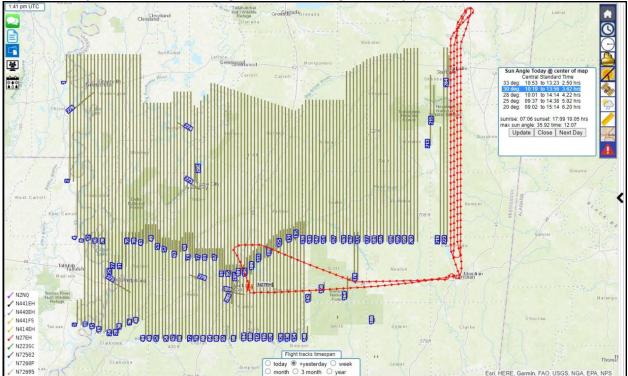

#### 3:52 pm UTC National Wildlife Refug A 2 C<sup>2</sup> 4111 706 ft 불 Sun Angle Today @ center of map Central Standard Time 10:56 to 13:30 2.57 hrs 09:56 to 14:31 4.58 hrs 0 ☆●☆ ●0● 40 deg: 33 deg: 30 deg: 30 deg: 09:35 to 14:31 4:58 hrs 30 deg: 09:35 to 14:52 5:28 hrs 28 deg: 09:22 to 15:05 5:72 hrs 25 deg: 09:03 to 15:23 6:33 hrs 20 deg: 08:35 to 15:52 7:28 hrs 441E sunrise: 06:50 sunset: 17:37 10.78 hrs max sun angle: 43.56 time: 12:13 Update Close Next Day Tallulah Meridian billgsburg N2NQ ✓ N441EH / N440EH 00 N441FS N414EH 579 ft / N27EH / N223SC Jaspei S Flight tracks timespan ✓ N72582 Smi th N7268P

### Flightlines Currently being Acquired and Flightlines Remaining to be Acquired

### AOI - West

N72695

| rrent conditions at<br>cksburg Munici<br>:: 32.23°N Lon: 90.93° |                      |                                        |                                         |                                                    |                                         |                                                    |                                                                                                        |             |
|-----------------------------------------------------------------|----------------------|----------------------------------------|-----------------------------------------|----------------------------------------------------|-----------------------------------------|----------------------------------------------------|--------------------------------------------------------------------------------------------------------|-------------|
|                                                                 | <b>0°F</b>           | Visibility<br>Wind Chil                | 1 SW 6 mph                              |                                                    |                                         | Loca<br>More<br>3 Da<br>Mob                        | e Information:<br>al Forecast Office<br>e Local Wx<br>ay History<br>ile Weather<br>dy Weather Forecast |             |
| tended Forecast for<br>Miles WNW Edv<br>Todav                   | wards MS             | Tuesday                                | Tuesday                                 | Wednesday                                          | Wednesday                               | Thursday                                           | Thursday                                                                                               | Friday      |
| *                                                               | C                    | 40%                                    | Night                                   | 20% → 60%                                          | Night                                   | 70% → 40%                                          | Night                                                                                                  | *           |
| Sunny                                                           | Increasing<br>Clouds | Partly Sunny<br>then Chance<br>Showers | Chance<br>Showers then<br>Mostly Cloudy | Slight Chance<br>Showers then<br>Showers<br>Likely | Showers then<br>Severe<br>Thunderstorms | Severe<br>Thunderstorms<br>then Chance<br>T-storms | Slight Chance<br>Showers then<br>Mostly Cloudy                                                         | Sunny       |
| High: 69 °F                                                     | Low: 47 °F           | High: 72 °F                            | Low: 60 °F                              | High: 77 °F                                        | Low: 63 °F                              | High: 67 °F                                        | Low: 33 °F                                                                                             | High: 49 °F |

### AOI – East is Complete

Cornell Rowan CP Senior Project Manager Surdex Corporation 520 Spirit of St. Louis Boulevard Chesterfield, MO 63005 Office: (636) 368-4400 Direct: (636) 368-4460 Mobile: (912) 222-4075 Fax: (636) 368-4461 cornellr@surdex.com www.surdex.com www.facebook.com/SurdexCorporation www.linkedin.com/company/surdex From: Cornell Rowan
Sent: Sunday, February 12, 2023 12:43 PM
To: 'Stephen Champlin' <<u>schamplin@mdeq.ms.gov</u>>; 'Hays Lambert' <<u>hlambert@atlasgeodata.com</u>>; 'Larry Kirkpatrick'
<<u>lkirkpatrick@atlasgeodata.com</u>>; 'Zach Adams' <<u>zach.adams@waggonereng.com</u>>; 'Brian Smith'
<<u>brian.smith@waggonereng.com</u>>
Cc: John Boeding <<u>johnb@surdex.com</u>>
Subject: Aerial Imagery Acquisition - Status Update S205