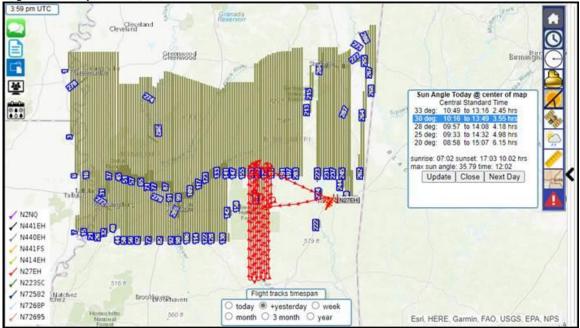

As shown in the Flight Tracker image below, aircraft N27EH and aircraft N441EH are currently acquiring imagery.

Referencing the weather forecast shown below, hopefully the remaining 7% will be completed today or tomorrow.

After the last mission flown Friday, February 10, 2023, **11,898** (*93%*) of the **12,792** nautical flightline miles have been acquired to date. As a result, **894** nautical flightline miles are remaining to be acquired that will require **~8** online hours (*with one aircraft*) to complete the 6-inch resolution, 25 county area of interest (AOI).