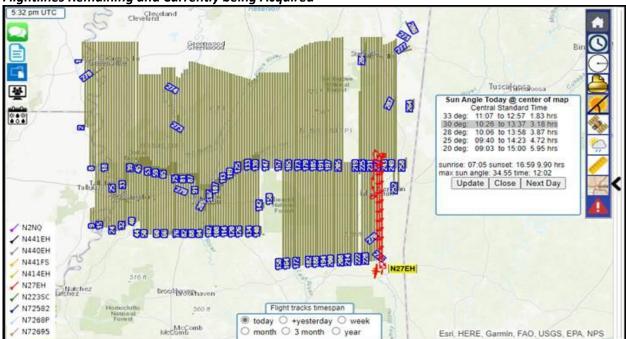

### Good Morning,

Both crews were able acquire imagery yesterday, Sunday, February 12, 2023 and are currently on-line. The <u>Real Time</u> <u>Satellite Image</u> is currently showing a very thin layer of clouds moving across the AOI.

After the two (2) missions flown yesterday *Sunday, February 12, 2023*), **12,570** (*98%*) of the **12,792** nautical flightline miles have been acquired to date. As a result, **222** nautical flightline miles are remaining to be acquired that will require **~2.5** online hours (*with one aircraft*) to complete the 6-inch resolution, 25 county area of interest (AOI).

The *Flightlines\_Acquired\_asof\_021223.shp* is attached. The *ms21089\_021223.pdf* and *ms21090\_021223.pdf* flight reports are also attached and have been placed on the ftp site.