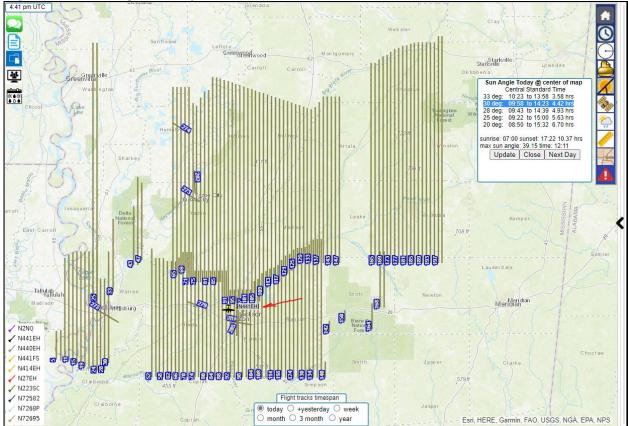

### Good Morning,

Due to persistent cloud cover in the AOI, the crews were not able to acquire imagery on yesterday, Wednesday, February 08, 2023. The <u>Real Time Satellite Image</u> is currently showing clouds moving through the AOI.

As shown in the Flight Tracker image below, aircraft N27EH and aircraft N441EH are still in the AOI to take advantage of any opportunity to resume acquiring imagery.

Referencing the weather forecast shown below, hopefully, today, maybe Friday, and Sunday will be favorable so the remaining 12% shown on the flight tracker can be completed.

After the last 2 missions flown on Monday, February 06, 2023, **11,274** (88%) of the **12,792** nautical flightline miles have been acquired to date. As a result, **1,518** nautical flightline miles are remaining to be acquired that will require **~12.5** online hours (with one aircraft) to complete the 6-inch resolution, 25 county area of interest (AOI).