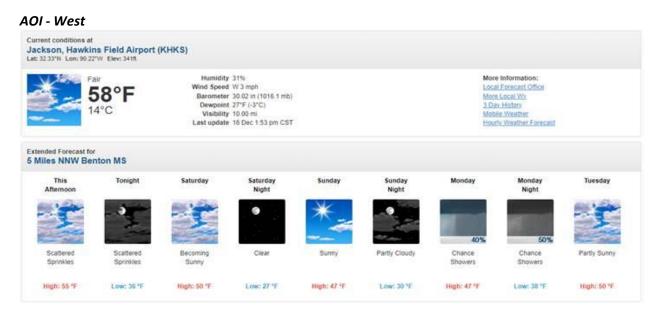

### Flightlines Currently being Acquired and Flightlines Remaining to be Acquired

### AOI - West

N72695

| rrent conditions at<br>cksburg Munici<br>:: 32.23°N Lon: 90.93° |                      |                                        |                                         |                                                    |                                         |                                                    |                                                                                                        |             |
|-----------------------------------------------------------------|----------------------|----------------------------------------|-----------------------------------------|----------------------------------------------------|-----------------------------------------|----------------------------------------------------|--------------------------------------------------------------------------------------------------------|-------------|
|                                                                 | <b>0°F</b>           | Visibility<br>Wind Chil                | 1 SW 6 mph                              |                                                    |                                         | Loca<br>More<br>3 Da<br>Mob                        | e Information:<br>al Forecast Office<br>e Local Wx<br>ay History<br>ile Weather<br>dy Weather Forecast |             |
| tended Forecast for<br>Miles WNW Edv<br>Todav                   | wards MS             | Tuesday                                | Tuesday                                 | Wednesday                                          | Wednesday                               | Thursday                                           | Thursday                                                                                               | Friday      |
| *                                                               | C                    | 40%                                    | Night                                   | 20% → 60%                                          | Night                                   | 70% → 40%                                          | Night                                                                                                  | *           |
| Sunny                                                           | Increasing<br>Clouds | Partly Sunny<br>then Chance<br>Showers | Chance<br>Showers then<br>Mostly Cloudy | Slight Chance<br>Showers then<br>Showers<br>Likely | Showers then<br>Severe<br>Thunderstorms | Severe<br>Thunderstorms<br>then Chance<br>T-storms | Slight Chance<br>Showers then<br>Mostly Cloudy                                                         | Sunny       |
| High: 69 °F                                                     | Low: 47 °F           | High: 72 °F                            | Low: 60 °F                              | High: 77 °F                                        | Low: 63 °F                              | High: 67 °F                                        | Low: 33 °F                                                                                             | High: 49 °F |