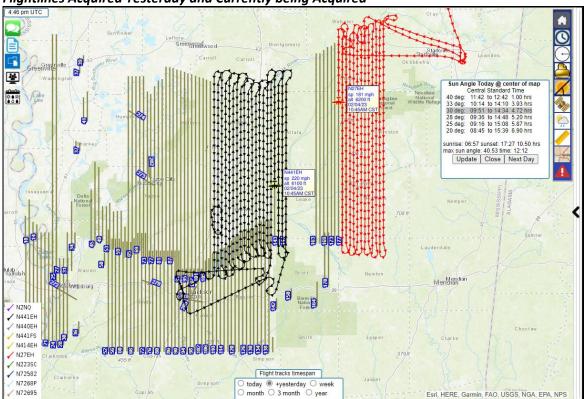

### Flightlines Acquired Yesterday and Currently being Acquired

| rrent conditions at<br>ckson, Hawki<br>: 32.33°N Lon: 90.2 | ns Field Airport (I                        | KHKS)                 |                                                   |                                                |                                                 |                           |                                                                                                          |              |
|------------------------------------------------------------|--------------------------------------------|-----------------------|---------------------------------------------------|------------------------------------------------|-------------------------------------------------|---------------------------|----------------------------------------------------------------------------------------------------------|--------------|
|                                                            | <sup>iair</sup><br>58°F<br><sup>14°C</sup> | Dewpoin<br>Visibility |                                                   |                                                |                                                 | Loc<br>Mor<br>3 D:<br>Mot | e Information:<br>al Forecast Office<br>e Local Wx<br>ay History<br>oile Weather<br>r/y Weather Forecast |              |
| tended Forecast fo<br>Miles E Holly                        |                                            |                       |                                                   |                                                |                                                 |                           |                                                                                                          |              |
| Today                                                      | Tonight                                    | Tuesday               | Tuesday<br>Night                                  | Wednesday                                      | Wednesday<br>Night                              | Thursday                  | Thursday<br>Night                                                                                        | Friday       |
| *                                                          | <b>3</b>                                   | 30%                   | 20%                                               | 40%→ 70%                                       | 70% → 40%                                       | *                         |                                                                                                          |              |
| Sunny                                                      | Partly Cloudy                              | Scattered<br>Showers  | Mostly Cloudy<br>then Slight<br>Chance<br>Showers | Scattered<br>Showers then<br>Showers<br>Likely | Showers<br>Likely then<br>Scattered<br>T-storms | Sunny                     | Partly Cloudy                                                                                            | Mostly Sunny |
| High: 70 °F                                                | Low: 51 °F                                 | High: 67 °F           | Low: 60 °F                                        | High: 73 °F                                    | Low: 47 °F                                      | High: 64 °F               | Low: 44 °F                                                                                               | High: 53 °F  |