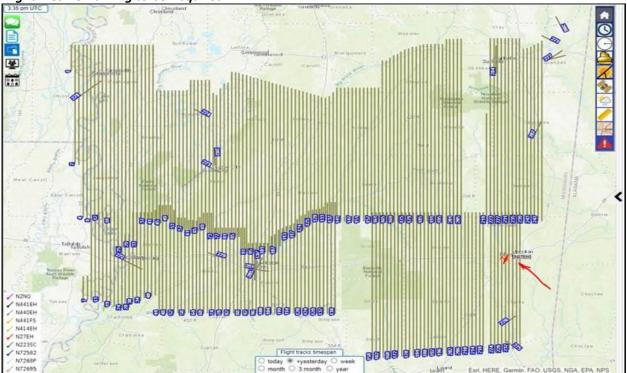

### Flightlines Currently being Acquired and Flightlines Remaining to be Acquired

### AOI - West

N72695

| rrent conditions at<br>cksburg Munici<br>:: 32.23°N Lon: 90.93° |                      |                                        |                                         |                                                    |                                         |                                                    |                                                                                                        |             |
|-----------------------------------------------------------------|----------------------|----------------------------------------|-----------------------------------------|----------------------------------------------------|-----------------------------------------|----------------------------------------------------|--------------------------------------------------------------------------------------------------------|-------------|
|                                                                 | <b>0°F</b>           | Visibility<br>Wind Chil                | 1 SW 6 mph                              |                                                    |                                         | Loca<br>More<br>3 Da<br>Mob                        | e Information:<br>al Forecast Office<br>e Local Wx<br>ay History<br>ile Weather<br>dy Weather Forecast |             |
| tended Forecast for<br>Miles WNW Edv<br>Todav                   | wards MS             | Tuesday                                | Tuesday                                 | Wednesday                                          | Wednesday                               | Thursday                                           | Thursday                                                                                               | Friday      |
| *                                                               | C                    | 40%                                    | Night                                   | 20% → 60%                                          | Night                                   | 70% → 40%                                          | Night                                                                                                  | *           |
| Sunny                                                           | Increasing<br>Clouds | Partly Sunny<br>then Chance<br>Showers | Chance<br>Showers then<br>Mostly Cloudy | Slight Chance<br>Showers then<br>Showers<br>Likely | Showers then<br>Severe<br>Thunderstorms | Severe<br>Thunderstorms<br>then Chance<br>T-storms | Slight Chance<br>Showers then<br>Mostly Cloudy                                                         | Sunny       |
| High: 69 °F                                                     | Low: 47 °F           | High: 72 °F                            | Low: 60 °F                              | High: 77 °F                                        | Low: 63 °F                              | High: 67 °F                                        | Low: 33 °F                                                                                             | High: 49 °F |