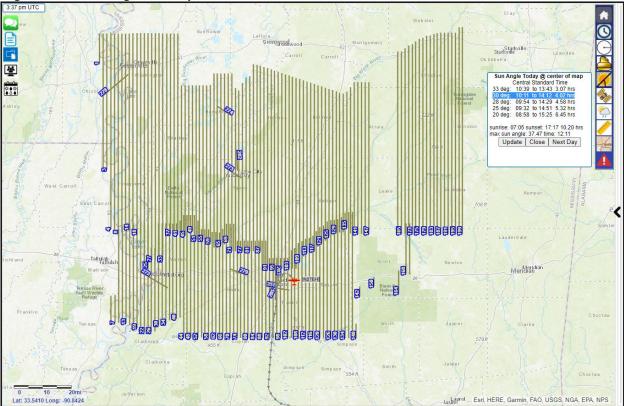

### Good Morning,

Below is an updated image of the reflight flightlines that are scheduled to be acquired this weekend.

*Please note* that reflight flightlines have been added north and south of Vicksburg and on the Black River from the Mississippi River to north of Attala County.

Please do not hesitate to contact me if you know of an area that may have been overlooked.

Thank you,

Cornell Rowan CP Senior Project Manager Surdex Corporation 520 Spirit of St. Louis Boulevard Chesterfield, MO 63005 Office: (636) 368-4400 Direct: (636) 368-4460 Mobile: (912) 222-4075 Fax: (636) 368-4461 cornellr@surdex.com www.surdex.com www.facebook.com/SurdexCorporation www.linkedin.com/company/surdex