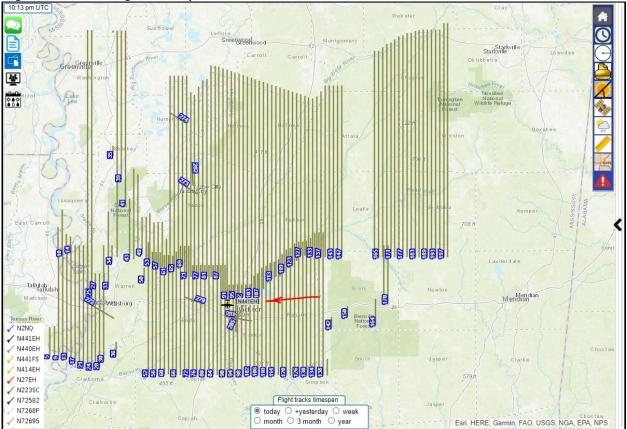

Good Morning,

I am pleased to report that *all* original flightlines and re-flightlines to date have been acquired.

After the two (2) missions flown yesterday (*Monday, February 13, 2023*), **12,792** (**100%**) of the original **12,792** nautical flightline miles have been acquired.

### All Flightlines - Acquired to Date

Cornell Rowan CP Senior Project Manager Surdex Corporation 520 Spirit of St. Louis Boulevard Chesterfield, MO 63005 Office: (636) 368-4400 Direct: (636) 368-4460 Mobile: (912) 222-4075 Fax: (636) 368-4461 cornellr@surdex.com www.surdex.com www.facebook.com/SurdexCorporation www.linkedin.com/company/surdex