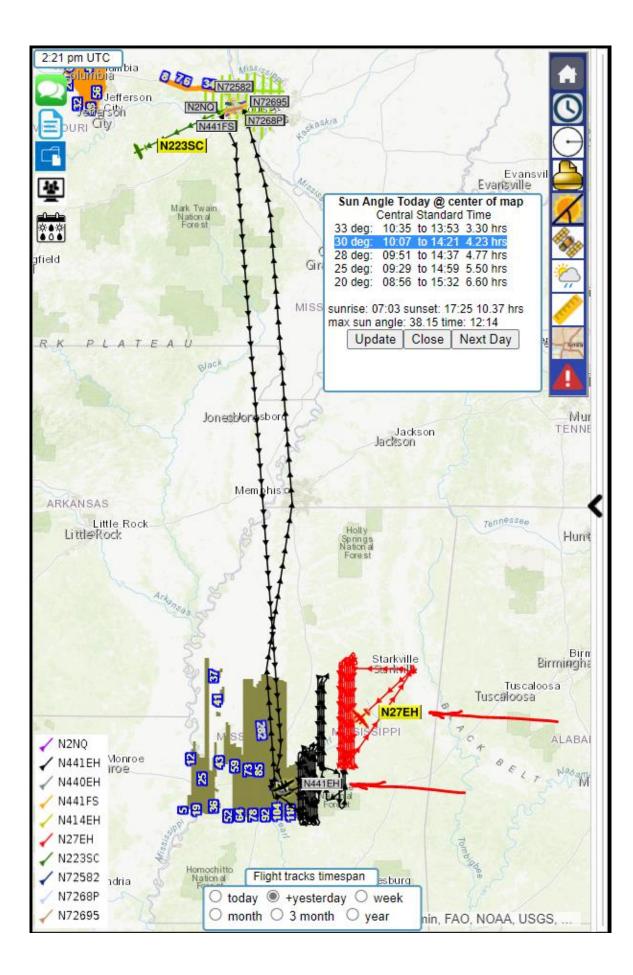

## Good Afternoon,

Due to persistent cloud cover in the AOI, the crews were not able to acquire imagery on yesterday, Tuesday, February 07, 2023. The <u>Real Time Satellite Image</u> is currently showing thick clouds covering the AOI.

As shown in the Flight Tracker image below, aircraft N27EH and aircraft N441EH are still in the AOI to take advantage of any opportunity to resume acquiring imagery.

Referencing the weather forecast shown below, hopefully, Thursday and Sunday will be favorable so the remaining 12% shown on the flight tracker can be completed.

After the last 2 missions flown on Monday, February 06, 2023, **11,274** (88%) of the **12,792** nautical flightline miles have been acquired to date. As a result, **1,518** nautical flightline miles are remaining to be acquired that will require **~12.5** online hours (with one aircraft) to complete the 6-inch resolution, 25 county area of interest (AOI).