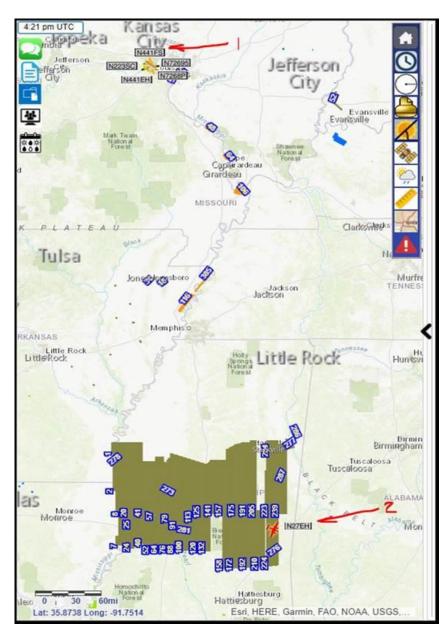

### Good Afternoon,

Due to persistent cloud cover in the AOI, the crews were not able to acquire imagery on yesterday, Saturday, February 11, 2023. The <u>Real Time Satellite Image</u> is currently showing clear skies over the AOI.

As shown in the Flight Tracker image below, aircraft N27EH and aircraft N441EH are currently acquiring imagery.

Referencing the weather forecast shown below, hopefully the remaining 7% will be completed today or tomorrow.

After the last mission flown Friday, February 10, 2023, **11,898** (*93%*) of the **12,792** nautical flightline miles have been acquired to date. As a result, **894** nautical flightline miles are remaining to be acquired that will require **~8** online hours (*with one aircraft*) to complete the 6-inch resolution, 25 county area of interest (AOI).