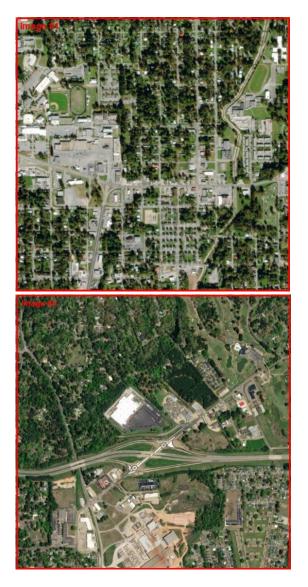

Good Afternoon,

Just thought I would share great news about the reflights.

Below are a few screenshots of the receding water in the Big Black River along the Holmes and Attala County line.

The looking color is showing water.

The image on the left is the reflight. The original image is on the right.

This is farther down river... still a bit of saturation but not as inundated. This portion of the river is on the northern end of the Warren and Hinds County.