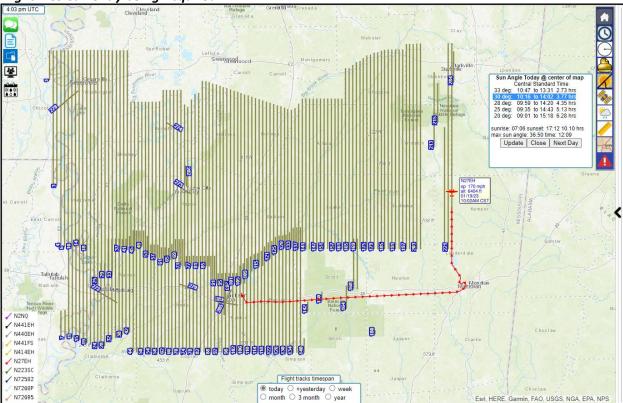

Good Morning,

I am pleased to report that *all* original flightlines and re-flightlines to date have been acquired.

After the two (2) missions flown yesterday (*Monday, February 13, 2023*), **12,792** (**100%**) of the original **12,792** nautical flightline miles have been acquired.

At this time, Surdex is reviewing all acquired imagery searching for re-flights and welcomes any input and/or independent reviews. The raw imagery (*no edits*) can be reviewed on the Early Access Imagery Service.

MS 2022-2023 Early Access Image Service

User Name: MS25co Password: MS2022

The *Flightlines\_Acquired\_asof\_021323.shp* is attached. The *ms21096\_021323.pdf* and *ms21097\_021323.pdf* flight reports are also attached and have been placed on the ftp site.