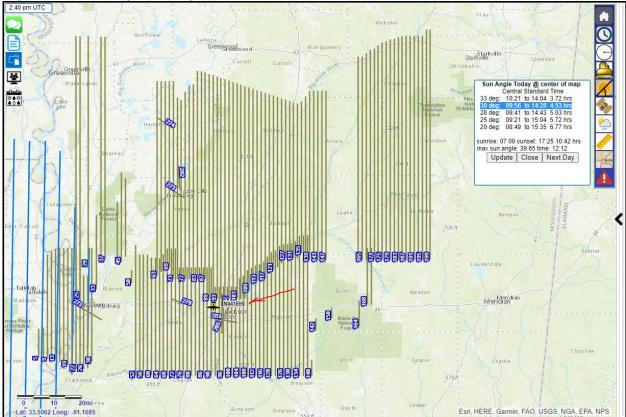

As shown in the Flight Tracker image below, aircraft N27EH and aircraft N441EH are still in the AOI to take advantage of any opportunity to resume acquiring imagery.

Referencing the weather forecast shown below, hopefully, Thursday and Sunday will be favorable so the remaining 12% shown on the flight tracker can be completed.

After the last 2 missions flown on Monday, February 06, 2023, **11,274** (88%) of the **12,792** nautical flightline miles have been acquired to date. As a result, **1,518** nautical flightline miles are remaining to be acquired that will require **~12.5** online hours (with one aircraft) to complete the 6-inch resolution, 25 county area of interest (AOI).