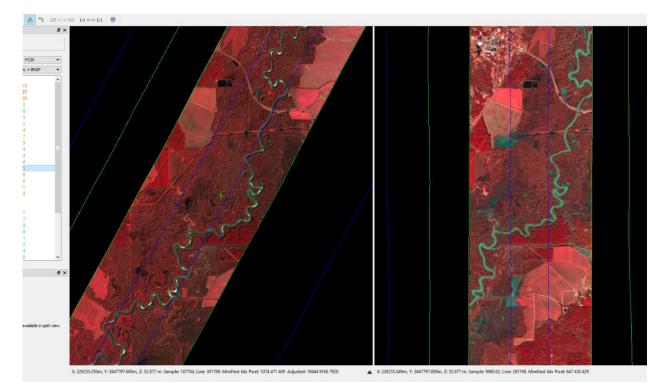

Good Afternoon,

Just thought I would share great news about the reflights.

Below are a few screenshots of the receding water in the Big Black River along the Holmes and Attala County line.

The looking color is showing water.

The image on the left is the reflight. The original image is on the right.

This is farther down river... still a bit of saturation but not as inundated. This portion of the river is on the northern end of the Warren and Hinds County.