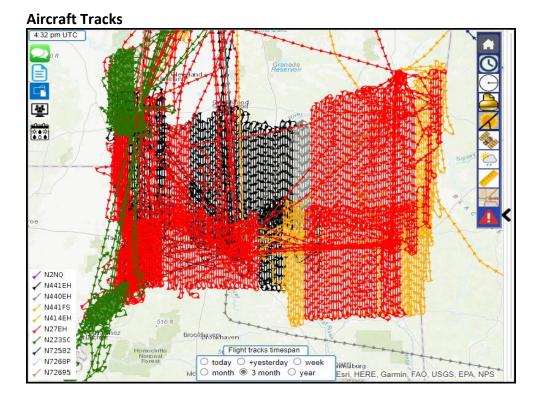

As shown in the Flight Tracker image below, aircraft N27EH and aircraft N441EH are currently acquiring imagery.

Referencing the weather forecast shown below, hopefully the remaining 7% will be completed today or tomorrow.

As shown in the Flight Tracker image below, aircraft N27EH and aircraft N441EH are still in the AOI to take advantage of any opportunity to resume acquiring imagery.

Referencing the weather forecast shown below, hopefully, today, maybe Friday, and Sunday will be favorable so the remaining 12% shown on the flight tracker can be completed.

As shown in the Flight Tracker image below, aircraft N27EH and aircraft N441EH are still in the AOI to take advantage of any opportunity to resume acquiring imagery.

Referencing the weather forecast shown below, hopefully, Thursday and Sunday will be favorable so the remaining 12% shown on the flight tracker can be completed.

### Good Morning,

Both crews were able acquire imagery yesterday, Monday, February 06, 2023. The <u>Real Time Satellite Image</u> is currently showing clouds covering the AOI.

As shown in the Flight Tracker image below, aircraft N27EH and aircraft N441EH are still in the AOI to take advantage of any opportunity to acquire imagery. The crews are reporting no flooding and no major standing water in the fields in the last six (6) missions flown (2X02/03/23, 2X02/04/23, & 2X02/05/23).