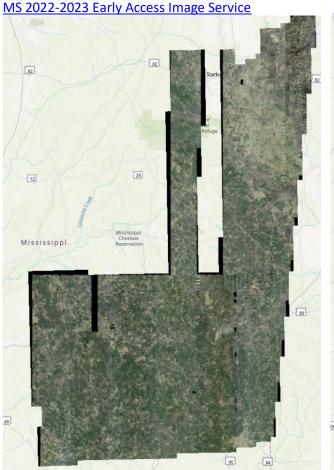

Good Evening,

The MS 2022-2023 Early Access Image Service has been updated to include imagery through 02/09/2023. The User Name and Password shown below can be used for both links.

User Name: MS25co Password: MS2022

### MS 2022-2023 Early Access Image Service