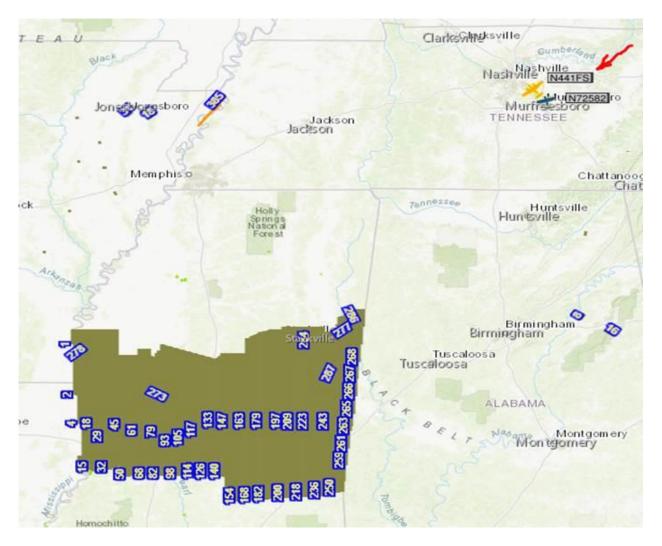

#### HELP US PREVENT PAYMENT FRAUD - Surdex

From: Cornell Rowan
Sent: Wednesday, March 1, 2023 4:50 PM
To: Stephen Champlin <<u>schamplin@mdeq.ms.gov</u>>; Hays Lambert <<u>hlambert@atlasgeodata.com</u>>; Larry Kirkpatrick
<<u>lkirkpatrick@atlasgeodata.com</u>>; Zach Adams <<u>zach.adams@waggonereng.com</u>>; Brian Smith
<<u>br/>brian.smith@waggonereng.com</u>>
Cc: John Boeding <<u>johnb@surdex.com</u>>
Subject: MS 2022-2023 - Pilot Imagery Locations

Good Evening,

**PLEASE NOTE:** The images shown below are not from the Surdex acquired imagery. The images are from ArcMap BaseMap imagery.

The Pilot imagery locations are shown below. They were picked from the **BLUE** area because the imagery has been triangulated and is currently in the orthorectification phase of the project.

Please let me know if the locations are acceptable.

Thank you,

Cornell Rowan CP Senior Project Manager Surdex Corporation 520 Spirit of St. Louis Boulevard Chesterfield, MO 63005 Office: (636) 368-4400 Direct: (636) 368-4460 Mobile: (912) 222-4075 Fax: (636) 368-4461 cornellr@surdex.com www.surdex.com www.facebook.com/SurdexCorporation www.linkedin.com/company/surdex