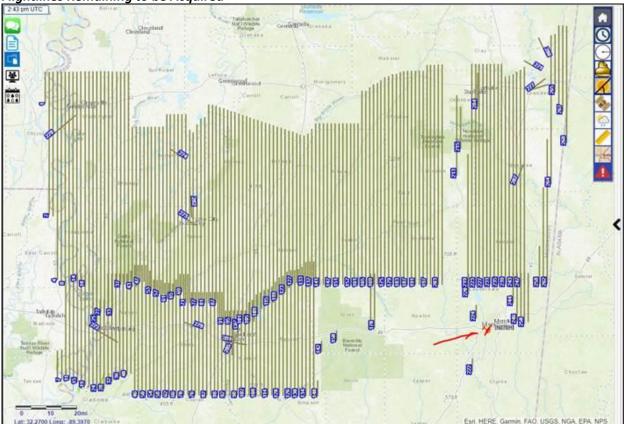

Good Morning,

Below is an image of the reflight flightlines that are scheduled to be acquired before Tuesday of next week.

Please do not hesitate to contact me if you know of an area that may have been overlooked.

Thank you,

| Current conditions at<br>Jackson, Hawkin<br>Lat: 32.33°N Lon: 90.22° |                           | KHKS)                                             |                                                 |                                                   |                 |                             |                                                                                                          |             |
|----------------------------------------------------------------------|---------------------------|---------------------------------------------------|-------------------------------------------------|---------------------------------------------------|-----------------|-----------------------------|----------------------------------------------------------------------------------------------------------|-------------|
| 7                                                                    | 2°C                       | Dewpoint<br>Visibility                            | S 12 mph<br>29.93 in (1012.8 mb)<br>67°F (19°C) |                                                   |                 | Loca<br>Morr<br>3 Da<br>Mob | e Information:<br>al Forecast Office<br>e Local Wx<br>ay History<br>ille Weather<br>rly Weather Forecast |             |
| Extended Forecast for<br>3 Miles SE Jacks                            |                           |                                                   |                                                 |                                                   |                 |                             |                                                                                                          |             |
| Today                                                                | Tonight                   | Thursday                                          | Thursday<br>Night                               | Friday                                            | Friday<br>Night | Saturday                    | Saturday<br>Night                                                                                        | Sunday      |
| 20%                                                                  | 20%                       | 50% 40%                                           | 80%                                             | 20%                                               |                 | *                           |                                                                                                          | *           |
| Cloudy then<br>Slight Chance<br>T-storms                             | Slight Chance<br>T-storms | Chance<br>Showers then<br>Severe<br>Thunderstorms | Windy. Mostly<br>Cloudy then<br>Showers         | Windy. Slight<br>Chance<br>T-storms then<br>Sunny | Mostly Clear    | Sunny                       | Clear                                                                                                    | Sunny       |
| High: 85 °F                                                          | Low: 68 °F                | High: 83 °F                                       | Low: 57 °F                                      | High: 70 °F                                       | Low: 45 °F      | High: 69 °F                 | Low: 44 °F                                                                                               | High: 73 °F |