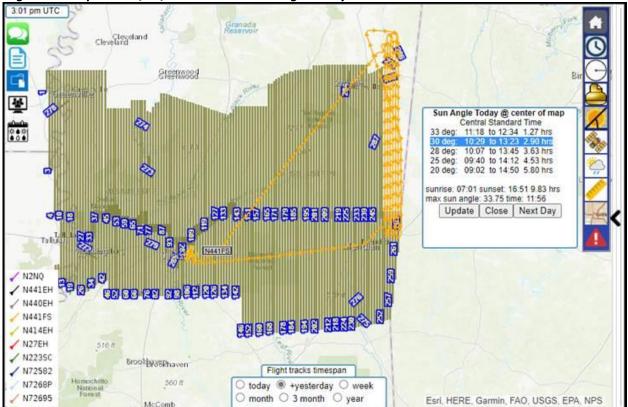

As shown in the Flight Tracker image below, aircraft N27EH and aircraft N441EH are currently acquiring imagery.

After the 2 missions flown yesterday (*Sunday, February 05, 2023*), **9,984** (78%) of the **12,792** nautical flightline miles have been acquired to date. As a result, **2,808** nautical flightline miles are remaining to be acquired that will require **~22** online hours (*with one aircraft*) to complete the 6-inch resolution, 25 county area of interest (AOI).