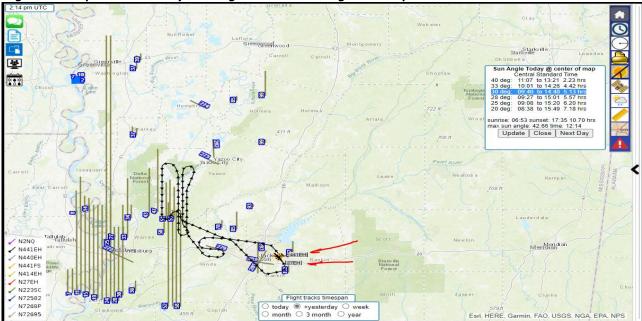

As shown in the Flight Tracker image below, aircraft N27EH and aircraft N441EH are currently acquiring imagery.

Referencing the weather forecast shown below, hopefully the remaining 7% will be completed today or tomorrow.

After the last mission flown Friday, February 10, 2023, **11,898** (*93%*) of the **12,792** nautical flightline miles have been acquired to date. As a result, **894** nautical flightline miles are remaining to be acquired that will require **~8** online hours (*with one aircraft*) to complete the 6-inch resolution, 25 county area of interest (AOI).