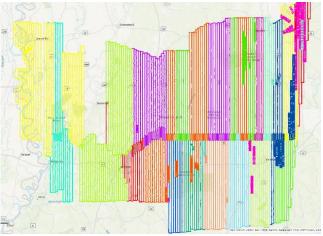

### Flightlines Currently being Acquired and Flightlines Remaining to be Acquired

### AOI - West

N72695

| rrent conditions at<br>cksburg Munici<br>:: 32.23°N Lon: 90.93° |                      |                                        |                                         |                                                    |                                         |                                                    |                                                                                                        |             |
|-----------------------------------------------------------------|----------------------|----------------------------------------|-----------------------------------------|----------------------------------------------------|-----------------------------------------|----------------------------------------------------|--------------------------------------------------------------------------------------------------------|-------------|
|                                                                 | <b>0°F</b>           | Visibility<br>Wind Chil                | 1 SW 6 mph                              |                                                    |                                         | Loca<br>More<br>3 Da<br>Mob                        | e Information:<br>al Forecast Office<br>e Local Wx<br>ay History<br>ile Weather<br>dy Weather Forecast |             |
| tended Forecast for<br>Miles WNW Edv<br>Todav                   | wards MS             | Tuesday                                | Tuesday                                 | Wednesday                                          | Wednesday                               | Thursday                                           | Thursday                                                                                               | Friday      |
| *                                                               | C                    | 40%                                    | Night                                   | 20% → 60%                                          | Night                                   | 70% → 40%                                          | Night                                                                                                  | *           |
| Sunny                                                           | Increasing<br>Clouds | Partly Sunny<br>then Chance<br>Showers | Chance<br>Showers then<br>Mostly Cloudy | Slight Chance<br>Showers then<br>Showers<br>Likely | Showers then<br>Severe<br>Thunderstorms | Severe<br>Thunderstorms<br>then Chance<br>T-storms | Slight Chance<br>Showers then<br>Mostly Cloudy                                                         | Sunny       |
| High: 69 °F                                                     | Low: 47 °F           | High: 72 °F                            | Low: 60 °F                              | High: 77 °F                                        | Low: 63 °F                              | High: 67 °F                                        | Low: 33 °F                                                                                             | High: 49 °F |

### AOI – East is Complete

Cornell Rowan CP Senior Project Manager Surdex Corporation 520 Spirit of St. Louis Boulevard Chesterfield, MO 63005 Office: (636) 368-4400 Direct: (636) 368-4460 Mobile: (912) 222-4075 Fax: (636) 368-4461 cornellr@surdex.com www.surdex.com www.facebook.com/SurdexCorporation www.linkedin.com/company/surdex From: Cornell Rowan
Sent: Sunday, February 12, 2023 12:43 PM
To: 'Stephen Champlin' <<u>schamplin@mdeq.ms.gov</u>>; 'Hays Lambert' <<u>hlambert@atlasgeodata.com</u>>; 'Larry Kirkpatrick'
<<u>lkirkpatrick@atlasgeodata.com</u>>; 'Zach Adams' <<u>zach.adams@waggonereng.com</u>>; 'Brian Smith'
<<u>brian.smith@waggonereng.com</u>>
Cc: John Boeding <<u>johnb@surdex.com</u>>
Subject: Aerial Imagery Acquisition - Status Update S205