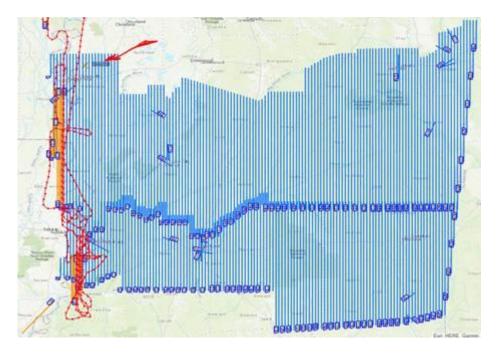

As shown in the Flight Tracker image below, aircraft N27EH and aircraft N441EH are currently acquiring imagery.

Referencing the weather forecast shown below, hopefully the remaining 7% will be completed today or tomorrow.

### Flightlines Currently being Acquired and Remaining to be Acquired

### AOI - West

### AOI – East is Complete

Cornell Rowan CP Senior Project Manager Surdex Corporation 520 Spirit of St. Louis Boulevard Chesterfield, MO 63005 Office: (636) 368-4400 Direct: (636) 368-4460 Mobile: (912) 222-4075 Fax: (636) 368-4461 cornellr@surdex.com www.surdex.com www.facebook.com/SurdexCorporation www.linkedin.com/company/surdex From: Cornell Rowan
Sent: Saturday, February 11, 2023 8:23 AM
To: Stephen Champlin <<u>schamplin@mdeq.ms.gov</u>>; Hays Lambert <<u>hlambert@atlasgeodata.com</u>>; Larry Kirkpatrick
<<u>lkirkpatrick@atlasgeodata.com</u>>; Zach Adams <<u>zach.adams@waggonereng.com</u>>; Brian Smith
<<u>brian.smith@waggonereng.com</u>>
Cc: John Boeding <<u>johnb@surdex.com</u>>
Subject: Aerial Imagery Acquisition - Status Update S205