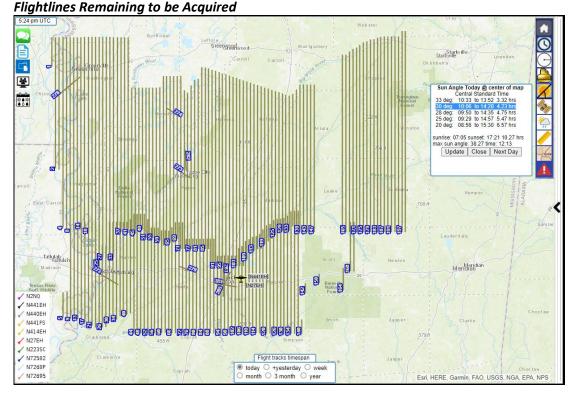

After the two (2) missions flown yesterday *Sunday, February 12, 2023*), **12,570** (*98%*) of the **12,792** nautical flightline miles have been acquired to date. As a result, **222** nautical flightline miles are remaining to be acquired that will require **~2.5** online hours (*with one aircraft*) to complete the 6-inch resolution, 25 county area of interest (AOI).

#### 3:52 pm UTC National Wildlife Refug A 2 C<sup>2</sup> 4111 706 ft 불 Sun Angle Today @ center of map Central Standard Time 10:56 to 13:30 2.57 hrs 09:56 to 14:31 4.58 hrs 0 ☆●☆ ●0● 40 deg: 33 deg: 30 deg: 30 deg: 09:35 to 14:31 4:58 hrs 30 deg: 09:35 to 14:52 5:28 hrs 28 deg: 09:22 to 15:05 5:72 hrs 25 deg: 09:03 to 15:23 6:33 hrs 20 deg: 08:35 to 15:52 7:28 hrs 441E sunrise: 06:50 sunset: 17:37 10.78 hrs max sun angle: 43.56 time: 12:13 Update Close Next Day Tallulah Meridian billgsburg N2NQ ✓ N441EH / N440EH 00 N441FS N414EH 579 ft / N27EH / N223SC Jaspei S Flight tracks timespan ✓ N72582 Smi th N7268P

### Flightlines Currently being Acquired and Flightlines Remaining to be Acquired

### AOI - West

N72695

| rrent conditions at<br>cksburg Munici<br>:: 32.23°N Lon: 90.93° |                      |                                        |                                         |                                                    |                                         |                                                    |                                                                                                        |             |
|-----------------------------------------------------------------|----------------------|----------------------------------------|-----------------------------------------|----------------------------------------------------|-----------------------------------------|----------------------------------------------------|--------------------------------------------------------------------------------------------------------|-------------|
|                                                                 | <b>0°F</b>           | Visibility<br>Wind Chil                | 1 SW 6 mph                              |                                                    |                                         | Loca<br>More<br>3 Da<br>Mob                        | e Information:<br>al Forecast Office<br>e Local Wx<br>ay History<br>ile Weather<br>dy Weather Forecast |             |
| tended Forecast for<br>Miles WNW Edv<br>Todav                   | wards MS             | Tuesday                                | Tuesday                                 | Wednesday                                          | Wednesday                               | Thursday                                           | Thursday                                                                                               | Friday      |
| *                                                               | C                    | 40%                                    | Night                                   | 20% → 60%                                          | Night                                   | 70% → 40%                                          | Night                                                                                                  | *           |
| Sunny                                                           | Increasing<br>Clouds | Partly Sunny<br>then Chance<br>Showers | Chance<br>Showers then<br>Mostly Cloudy | Slight Chance<br>Showers then<br>Showers<br>Likely | Showers then<br>Severe<br>Thunderstorms | Severe<br>Thunderstorms<br>then Chance<br>T-storms | Slight Chance<br>Showers then<br>Mostly Cloudy                                                         | Sunny       |
| High: 69 °F                                                     | Low: 47 °F           | High: 72 °F                            | Low: 60 °F                              | High: 77 °F                                        | Low: 63 °F                              | High: 67 °F                                        | Low: 33 °F                                                                                             | High: 49 °F |

### AOI – East is Complete

Cornell Rowan CP Senior Project Manager Surdex Corporation 520 Spirit of St. Louis Boulevard Chesterfield, MO 63005 Office: (636) 368-4400 Direct: (636) 368-4460 Mobile: (912) 222-4075 Fax: (636) 368-4461 cornellr@surdex.com www.surdex.com www.facebook.com/SurdexCorporation www.linkedin.com/company/surdex From: Cornell Rowan
Sent: Sunday, February 12, 2023 12:43 PM
To: 'Stephen Champlin' <<u>schamplin@mdeq.ms.gov</u>>; 'Hays Lambert' <<u>hlambert@atlasgeodata.com</u>>; 'Larry Kirkpatrick'
<<u>lkirkpatrick@atlasgeodata.com</u>>; 'Zach Adams' <<u>zach.adams@waggonereng.com</u>>; 'Brian Smith'
<<u>brian.smith@waggonereng.com</u>>
Cc: John Boeding <<u>johnb@surdex.com</u>>
Subject: Aerial Imagery Acquisition - Status Update S205