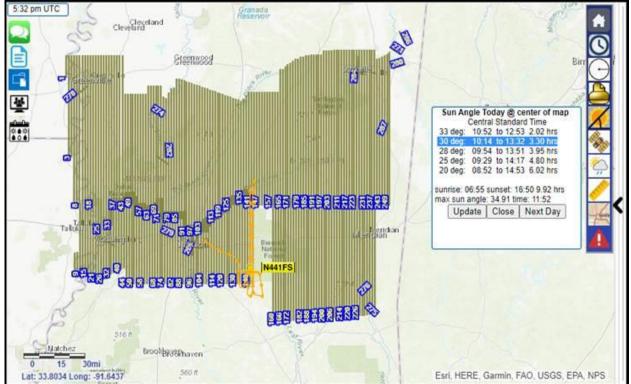

As shown in the Flight Tracker image below, aircraft N27EH and aircraft N441EH are currently acquiring imagery.

Referencing the weather forecast shown below, hopefully the remaining 7% will be completed today or tomorrow.

### Good Morning,

Both crews were able acquire imagery yesterday, Monday, February 06, 2023. The <u>Real Time Satellite Image</u> is currently showing clouds covering the AOI.

As shown in the Flight Tracker image below, aircraft N27EH and aircraft N441EH are still in the AOI to take advantage of any opportunity to acquire imagery. The crews are reporting no flooding and no major standing water in the fields in the last six (6) missions flown (2X02/03/23, 2X02/04/23, & 2X02/05/23).