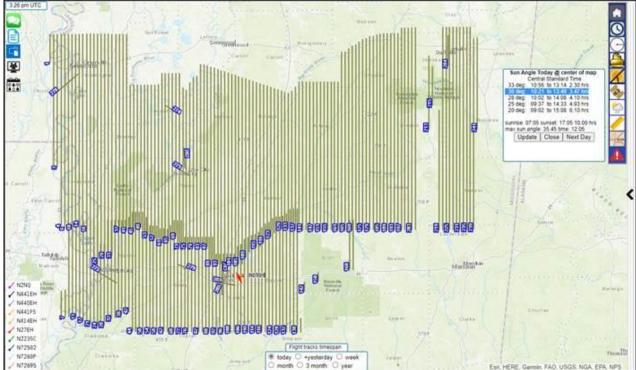

Good Morning,

I am pleased to report that *all* original flightlines and re-flightlines to date have been acquired.

After the two (2) missions flown yesterday (*Monday, February 13, 2023*), **12,792** (**100%**) of the original **12,792** nautical flightline miles have been acquired.

At this time, Surdex is reviewing all acquired imagery searching for re-flights and welcomes any input and/or independent reviews. The raw imagery (*no edits*) can be reviewed on the Early Access Imagery Service.

MS 2022-2023 Early Access Image Service

User Name: MS25co Password: MS2022

The *Flightlines\_Acquired\_asof\_021323.shp* is attached. The *ms21096\_021323.pdf* and *ms21097\_021323.pdf* flight reports are also attached and have been placed on the ftp site.

MS 2022-2023 Flight Reports

Please do not hesitate to contact me at *any time* if you have questions or comments.

Thank you.

### All Flightlines - Acquired to Date

Cornell Rowan CP Senior Project Manager Surdex Corporation 520 Spirit of St. Louis Boulevard Chesterfield, MO 63005 Office: (636) 368-4400 Direct: (636) 368-4460 Mobile: (912) 222-4075 Fax: (636) 368-4461 cornellr@surdex.com www.surdex.com www.facebook.com/SurdexCorporation www.linkedin.com/company/surdex