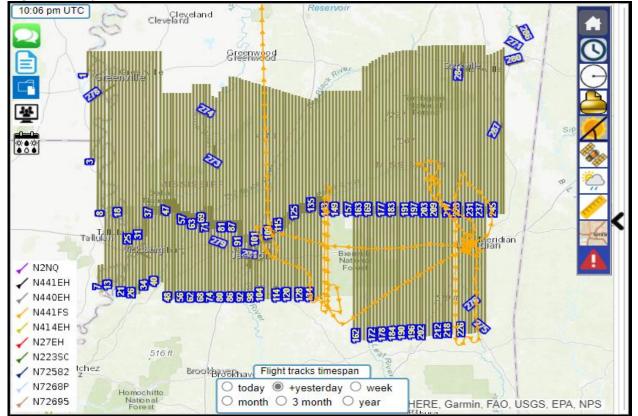

As shown in the Flight Tracker image below, aircraft N27EH and aircraft N441EH are currently acquiring imagery.

Referencing the weather forecast shown below, hopefully the remaining 7% will be completed today or tomorrow.

### Flightlines Currently being Acquired and Remaining to be Acquired

### AOI - West