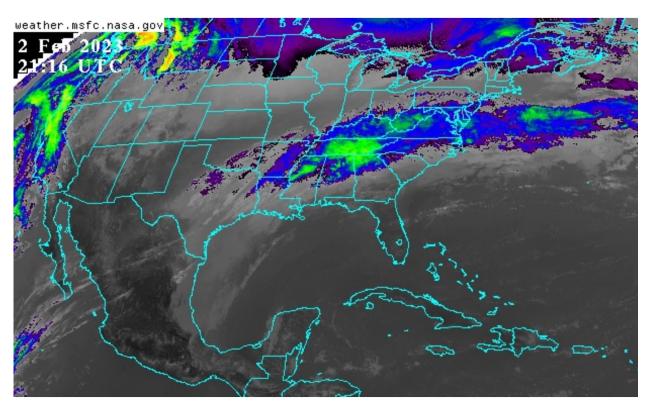

### Good Morning,

Both crews were able acquire imagery yesterday, Sunday, February 12, 2023 and are currently on-line. The <u>Real Time</u> <u>Satellite Image</u> is currently showing a very thin layer of clouds moving across the AOI.

### Good Afternoon,

Due to persistent cloud cover in the AOI, the crews were not able to acquire imagery on yesterday, Saturday, February 11, 2023. The <u>Real Time Satellite Image</u> is currently showing clear skies over the AOI.

Due to a pilot illness and persistent clouds, one crew was able to acquire 4 flightlines before the clouds moved back into the AOI yesterday, Friday, February 10, 2023. The <u>Real Time Satellite Image</u> is currently showing clouds in the AOI.

### Good Morning,

Due to persistent cloud cover in the AOI, the crews were not able to acquire imagery on yesterday, Wednesday, February 08, 2023. The <u>Real Time Satellite Image</u> is currently showing clouds moving through the AOI.

## Good Afternoon,

Due to persistent cloud cover in the AOI, the crews were not able to acquire imagery on yesterday, Tuesday, February 07, 2023. The <u>Real Time Satellite Image</u> is currently showing thick clouds covering the AOI.

### Good Morning,

Both crews were able acquire imagery yesterday, Monday, February 06, 2023. The <u>Real Time Satellite Image</u> is currently showing clouds covering the AOI.

As shown in the Flight Tracker image below, aircraft N27EH and aircraft N441EH are still in the AOI to take advantage of any opportunity to acquire imagery. The crews are reporting no flooding and no major standing water in the fields in the last six (6) missions flown (2X02/03/23, 2X02/04/23, & 2X02/05/23).

### Good Morning,

Due to persistent clouds moving into the AOI, both crews were forced to cut the missions short yesterday, Sunday, February 05, 2023. The <u>Real Time Satellite Image</u> is currently showing clear skies in the AOI.

# Good Morning,

Both crews were able acquire imagery yesterday, Saturday, February 04, 2023. The <u>Real Time Satellite Image</u> is currently showing thin clouds moving across the AOI.

As shown in the Flight Tracker image below, aircraft N27EH is currently relocating to Jackson International Airport. Aircraft N441EH flew to Surdex last yesterday evening for a crew swap and returned to the AOI by 8:30pm yesterday. Both crews are currently in the AOI to resume acquiring imagery at sun angle.