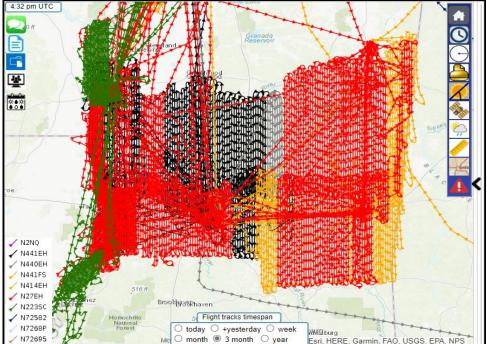

### All Flightlines - Acquired to Date

Cornell Rowan CP Senior Project Manager Surdex Corporation 520 Spirit of St. Louis Boulevard Chesterfield, MO 63005 Office: (636) 368-4400 Direct: (636) 368-4460 Mobile: (912) 222-4075 Fax: (636) 368-4461 cornellr@surdex.com www.surdex.com www.facebook.com/SurdexCorporation www.linkedin.com/company/surdex