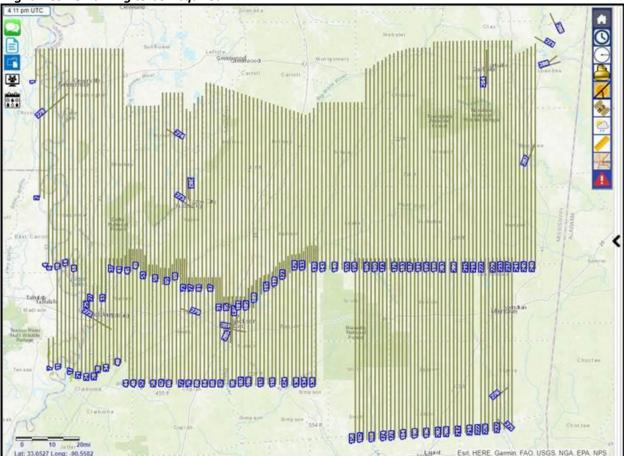

<u>schamplin@mdeq.ms.gov</u>>; 'Zach Adams' <<u>zach.adams@waggonereng.com</u>>; 'Brian
Smith' <<u>brian.smith@waggonereng.com</u>>
Cc: John Boeding <<u>johnb@surdex.com</u>>
Subject: Aerial Imagery Acquisition - Status Update

Good Morning,

Due to weather, there were no flightlines acquired yesterday but acquisition will resume as soon as the weather permits.

We still have **1,687** (13%) of the **12,792** nautical flightline miles acquired to date. As a result, **11,105** nautical flightline miles are remaining to be acquired that will require ~78 online hours (with one aircraft) to complete the 6-inch resolution, 25 county area of interest (AOI).

Please do not hesitate to contact me at *any time* if you have questions or comments.

Thank you.

# Flightlines Remaining to be Acquired



| the second s | Contract and Contract | A house of the