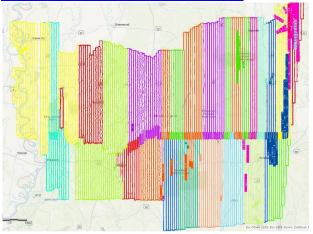

### Flightlines Acquired Yesterday and Flightlines Remaining to be Acquired

#### AOI – West

| rent conditions at<br>ksburg Munic<br>32.23°N Lon: 90.93 |                                       |                                                                                                                                                                                                                                                                                              |                 |             |                 |                                                    |                   |                                                   |
|----------------------------------------------------------|---------------------------------------|----------------------------------------------------------------------------------------------------------------------------------------------------------------------------------------------------------------------------------------------------------------------------------------------|-----------------|-------------|-----------------|----------------------------------------------------|-------------------|---------------------------------------------------|
| 4                                                        | ercast<br><b>15°F</b><br>°C           | Humidity     87%     More Information:       Wind Speed NE 8 G 15 mph     Local Forecast Office       Barometer 30.20 in     More Local Wx       Dewpoint 41°F (5°C)     3 Day History       Visibility     9.00 mi       Wind Chill     41°F (5°C)       Last update     11 Feb 7:55 am CST |                 |             |                 |                                                    |                   |                                                   |
| ended Forecast for<br>Ailes NE Vicks                     |                                       |                                                                                                                                                                                                                                                                                              |                 |             |                 |                                                    |                   |                                                   |
| Today                                                    | Tonight                               | Sunday                                                                                                                                                                                                                                                                                       | Sunday<br>Night | Monday      | Monday<br>Night | Tuesday                                            | Tuesday<br>Night  | Wednesday                                         |
| 20%> 60%                                                 | 40%                                   | *                                                                                                                                                                                                                                                                                            | 6               | *           | -               | 20% → 50%                                          | 40%               | 30% 40%                                           |
| Slight Chance<br>Showers then<br>Showers<br>Likely       | Chance<br>Showers then<br>Areas Frost | Areas Frost<br>then Sunny                                                                                                                                                                                                                                                                    | Mostly Clear    | Sunny       | Mostly Cloudy   | Slight Chance<br>Showers then<br>Chance<br>Showers | Chance<br>Showers | Chance<br>Showers then<br>Severe<br>Thunderstorms |
| High: 50 °F                                              | Low: 33 °F                            | High: 59 °F                                                                                                                                                                                                                                                                                  | Low: 38 °F      | High: 67 °F | Low: 46 °F      | High: 69 °F                                        | Low: 59 °F        | High: 74 °F                                       |

#### AOI – East is Complete

Cornell Rowan CP Senior Project Manager Surdex Corporation 520 Spirit of St. Louis Boulevard Chesterfield, MO 63005 Office: (636) 368-4400 Direct: (636) 368-4460 Mobile: (912) 222-4075 Fax: (636) 368-4461 cornellr@surdex.com www.surdex.com www.facebook.com/SurdexCorporation www.linkedin.com/company/surdex