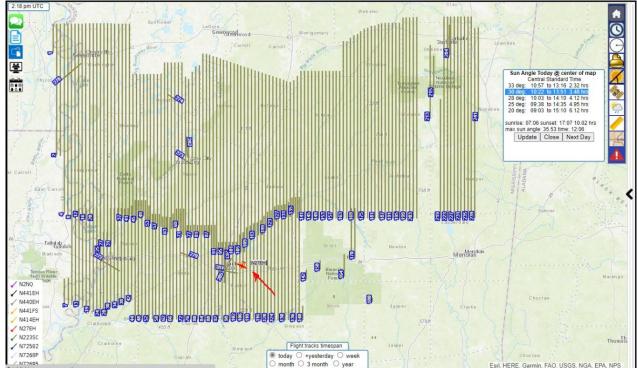

### Good Morning,

Both crews were able acquire imagery yesterday, Monday, February 06, 2023. The <u>Real Time Satellite Image</u> is currently showing clouds covering the AOI.

As shown in the Flight Tracker image below, aircraft N27EH and aircraft N441EH are still in the AOI to take advantage of any opportunity to acquire imagery. The crews are reporting no flooding and no major standing water in the fields in the last six (6) missions flown (2X02/03/23, 2X02/04/23, & 2X02/05/23).