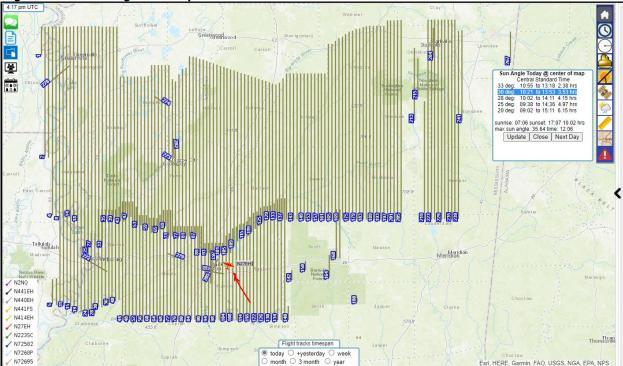

#### 3:52 pm UTC National Wildlife Refug A 2 C<sup>2</sup> 4111 706 ft 불 Sun Angle Today @ center of map Central Standard Time 10:56 to 13:30 2.57 hrs 09:56 to 14:31 4.58 hrs 0 ☆●☆ ●0● 40 deg: 33 deg: 30 deg: 30 deg: 09:35 to 14:31 4:58 hrs 30 deg: 09:35 to 14:52 5:28 hrs 28 deg: 09:22 to 15:05 5:72 hrs 25 deg: 09:03 to 15:23 6:33 hrs 20 deg: 08:35 to 15:52 7:28 hrs 441E sunrise: 06:50 sunset: 17:37 10.78 hrs max sun angle: 43.56 time: 12:13 Update Close Next Day Tallulah Meridian billgsburg N2NQ ✓ N441EH / N440EH 00 N441FS N414EH 579 ft / N27EH / N223SC Jaspei S Flight tracks timespan ✓ N72582 Smi th N7268P

As shown in the Flight Tracker image below, aircraft N27EH and aircraft N441EH are currently acquiring imagery.

Referencing the weather forecast shown below, hopefully the remaining 7% will be completed today or tomorrow.