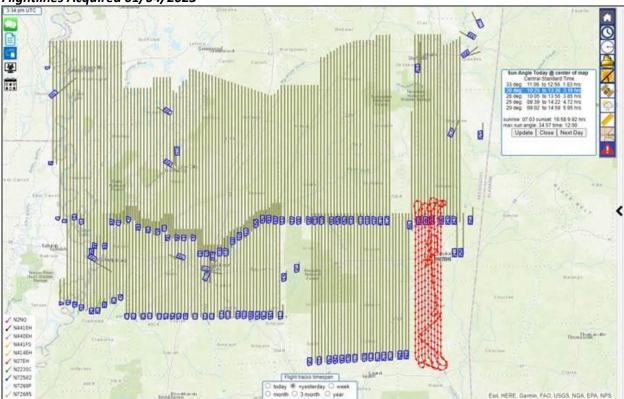

Good Morning,

I am pleased to report that *all* original flightlines and re-flightlines to date have been acquired.

After the two (2) missions flown yesterday (*Monday, February 13, 2023*), **12,792** (**100%**) of the original **12,792** nautical flightline miles have been acquired.

At this time, Surdex is reviewing all acquired imagery searching for re-flights and welcomes any input and/or independent reviews. The raw imagery (*no edits*) can be reviewed on the Early Access Imagery Service.

MS 2022-2023 Early Access Image Service

User Name: MS25co Password: MS2022

The *Flightlines\_Acquired\_asof\_021323.shp* is attached. The *ms21096\_021323.pdf* and *ms21097\_021323.pdf* flight reports are also attached and have been placed on the ftp site.