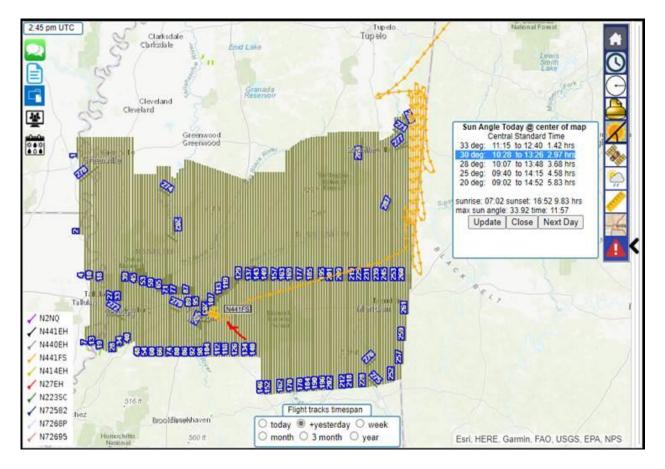

# Good Morning,

Both crews were able acquire imagery yesterday, Saturday, February 04, 2023. The <u>Real Time Satellite Image</u> is currently showing thin clouds moving across the AOI.

As shown in the Flight Tracker image below, aircraft N27EH is currently relocating to Jackson International Airport. Aircraft N441EH flew to Surdex last yesterday evening for a crew swap and returned to the AOI by 8:30pm yesterday. Both crews are currently in the AOI to resume acquiring imagery at sun angle.