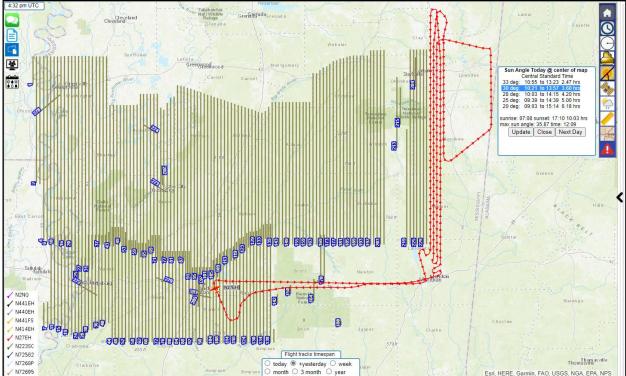

### Flightlines Acquired Yesterday and Flightlines Remaining to be Acquired

#### AOI – West

| rent conditions at<br>ksburg Munic<br>32.23°N Lon: 90.93 |                                       |                                                                                                                                                                                                                                                                                              |                 |             |                 |                                                    |                   |                                                   |
|----------------------------------------------------------|---------------------------------------|----------------------------------------------------------------------------------------------------------------------------------------------------------------------------------------------------------------------------------------------------------------------------------------------|-----------------|-------------|-----------------|----------------------------------------------------|-------------------|---------------------------------------------------|
| 4                                                        | ercast<br><b>15°F</b><br>°C           | Humidity     87%     More Information:       Wind Speed NE 8 G 15 mph     Local Forecast Office       Barometer 30.20 in     More Local Wx       Dewpoint 41°F (5°C)     3 Day History       Visibility     9.00 mi       Wind Chill     41°F (5°C)       Last update     11 Feb 7:55 am CST |                 |             |                 |                                                    |                   |                                                   |
| ended Forecast for<br>Ailes NE Vicks                     |                                       |                                                                                                                                                                                                                                                                                              |                 |             |                 |                                                    |                   |                                                   |
| Today                                                    | Tonight                               | Sunday                                                                                                                                                                                                                                                                                       | Sunday<br>Night | Monday      | Monday<br>Night | Tuesday                                            | Tuesday<br>Night  | Wednesday                                         |
| 20%> 60%                                                 | 40%                                   | *                                                                                                                                                                                                                                                                                            | 6               | *           | -               | 20% → 50%                                          | 40%               | 30% 40%                                           |
| Slight Chance<br>Showers then<br>Showers<br>Likely       | Chance<br>Showers then<br>Areas Frost | Areas Frost<br>then Sunny                                                                                                                                                                                                                                                                    | Mostly Clear    | Sunny       | Mostly Cloudy   | Slight Chance<br>Showers then<br>Chance<br>Showers | Chance<br>Showers | Chance<br>Showers then<br>Severe<br>Thunderstorms |
| High: 50 °F                                              | Low: 33 °F                            | High: 59 °F                                                                                                                                                                                                                                                                                  | Low: 38 °F      | High: 67 °F | Low: 46 °F      | High: 69 °F                                        | Low: 59 °F        | High: 74 °F                                       |

#### AOI – East is Complete

Cornell Rowan CP Senior Project Manager Surdex Corporation 520 Spirit of St. Louis Boulevard Chesterfield, MO 63005 Office: (636) 368-4400 Direct: (636) 368-4460 Mobile: (912) 222-4075 Fax: (636) 368-4461 cornellr@surdex.com www.surdex.com www.facebook.com/SurdexCorporation www.linkedin.com/company/surdex