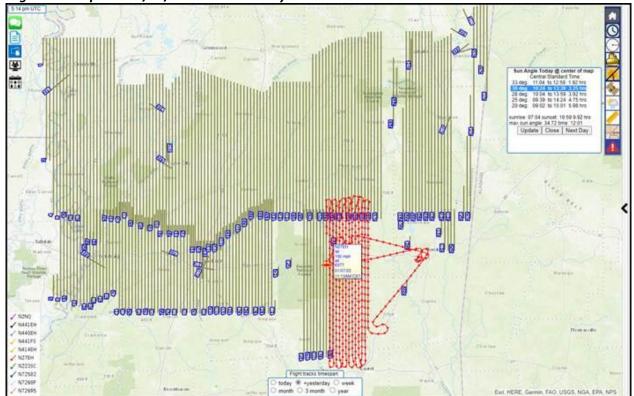

Due to a pilot illness and persistent clouds, one crew was able to acquire 4 flightlines before the clouds moved back into the AOI yesterday, Friday, February 10, 2023. The <u>Real Time Satellite Image</u> is currently showing clouds in the AOI.

Referencing the weather forecast below, hopefully the *Aerial Imagery Acquisition* phase of the project can be completed before or by the end of sun angle Monday.

After the mission flown yesterday (*Friday, February 10, 2023*), **11,898** (*still 93%*) of the **12,792** nautical flightline miles have been acquired to date. As a result, **894** nautical flightline miles are remaining to be acquired that will require **~8** online hours (*with one aircraft*) to complete the 6-inch resolution, 25 county area of interest (AOI).