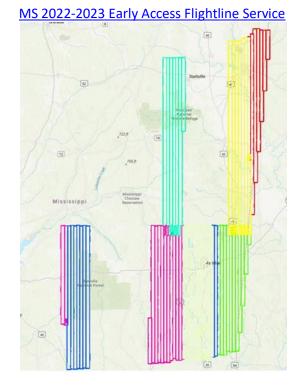

Good Evening,

The MS 2022-2023 Early Access Image Service has been updated to include imagery through 02/09/2023. The User Name and Password shown below can be used for both links.

User Name: MS25co Password: MS2022

Please do not hesitate to contact me if you have any questions or comments.

Thank you,

### MS 2022-2023 Early Access Image Service

### MS 2022-2023 Early Access Flightline Service

Cornell Rowan CP Senior Project Manager Surdex Corporation 520 Spirit of St. Louis Boulevard Chesterfield, MO 63005 Office: (636) 368-4400 Direct: (636) 368-4460 Mobile: (912) 222-4075 Fax: (636) 368-4461 cornellr@surdex.com www.surdex.com www.facebook.com/SurdexCorporation www.linkedin.com/company/surdex