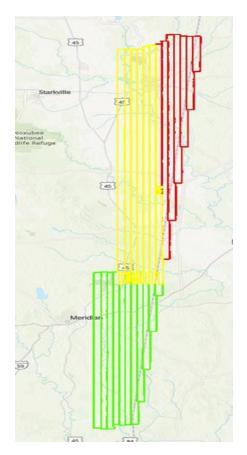

### Good Morning,

Below is an updated image of the reflight flightlines that are scheduled to be acquired this weekend.

*Please note* that reflight flightlines have been added north and south of Vicksburg and on the Black River from the Mississippi River to north of Attala County.

Good Morning,

Below is an image of the reflight flightlines that are scheduled to be acquired before Tuesday of next week.

Please do not hesitate to contact me if you know of an area that may have been overlooked.