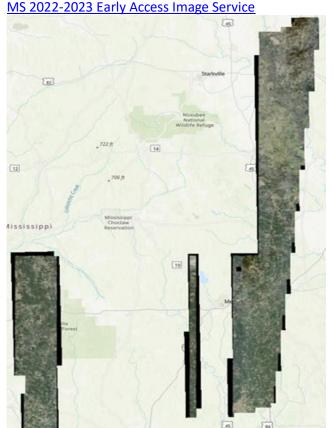

Good Evening,

The MS 2022-2023 Early Access Image Service has been updated to include imagery through 02/09/2023. The User Name and Password shown below can be used for both links.

User Name: MS25co Password: MS2022

### MS 2022-2023 Early Access Image Service