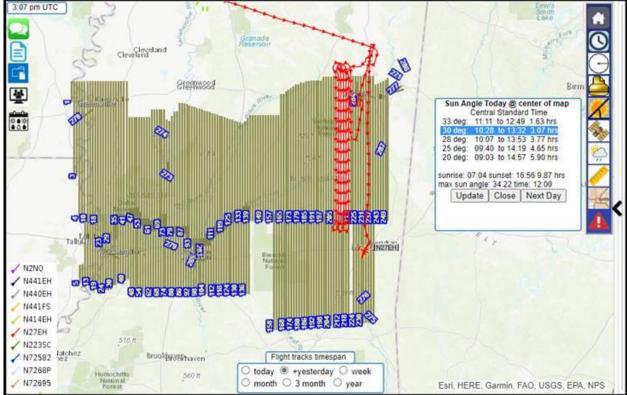

As shown in the Flight Tracker image below, aircraft N27EH and aircraft N441EH are currently acquiring imagery.

Referencing the weather forecast shown below, hopefully the remaining 7% will be completed today or tomorrow.

### Flightlines Currently being Acquired and Remaining to be Acquired

### AOI - West