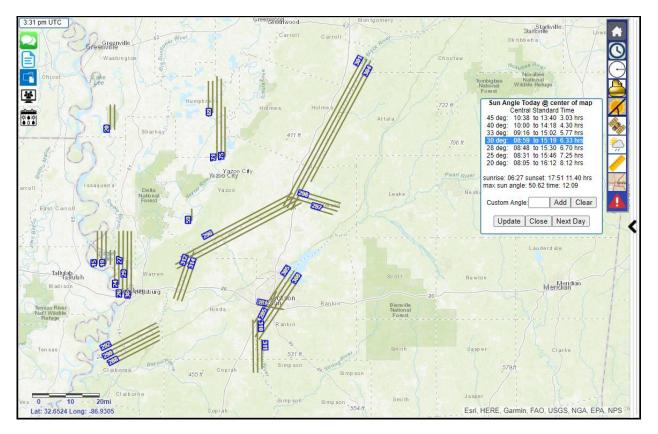

#### 3:52 pm UTC National Wildlife Refug A 2 C<sup>2</sup> 4111 706 ft 불 Sun Angle Today @ center of map Central Standard Time 10:56 to 13:30 2.57 hrs 09:56 to 14:31 4.58 hrs 0 ☆●☆ ●0● 40 deg: 33 deg: 30 deg: 30 deg: 09:35 to 14:31 4:58 hrs 30 deg: 09:35 to 14:52 5:28 hrs 28 deg: 09:22 to 15:05 5:72 hrs 25 deg: 09:03 to 15:23 6:33 hrs 20 deg: 08:35 to 15:52 7:28 hrs 441E sunrise: 06:50 sunset: 17:37 10.78 hrs max sun angle: 43.56 time: 12:13 Update Close Next Day Tallulah Meridian billgsburg N2NQ ✓ N441EH / N440EH 00 N441FS N414EH 579 ft / N27EH / N223SC Jaspei S Flight tracks timespan ✓ N72582 Smi th N7268P