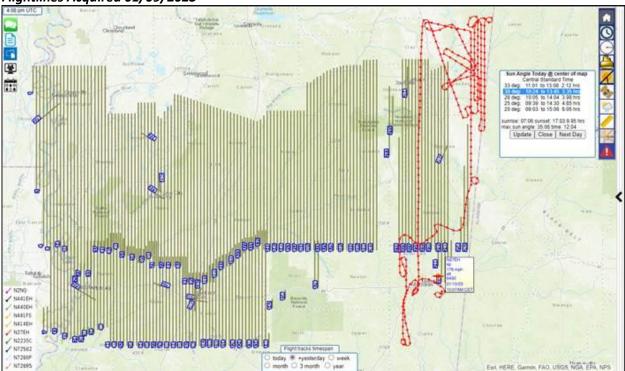

### Good Morning,

Below is an updated image of the reflight flightlines that are scheduled to be acquired this weekend.

*Please note* that reflight flightlines have been added north and south of Vicksburg and on the Black River from the Mississippi River to north of Attala County.

Please do not hesitate to contact me if you know of an area that may have been overlooked.

Thank you,

Cornell Rowan CP Senior Project Manager Surdex Corporation 520 Spirit of St. Louis Boulevard Chesterfield, MO 63005 Office: (636) 368-4400 Direct: (636) 368-4460 Mobile: (912) 222-4075 Fax: (636) 368-4461 cornellr@surdex.com www.surdex.com www.facebook.com/SurdexCorporation www.linkedin.com/company/surdex