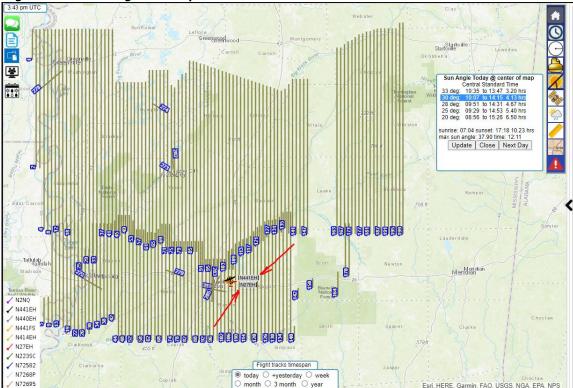

Good Afternoon,

Just thought I would share great news about the reflights.

Below are a few screenshots of the receding water in the Big Black River along the Holmes and Attala County line.

The looking color is showing water.

The image on the left is the reflight. The original image is on the right.

This is farther down river... still a bit of saturation but not as inundated. This portion of the river is on the northern end of the Warren and Hinds County.