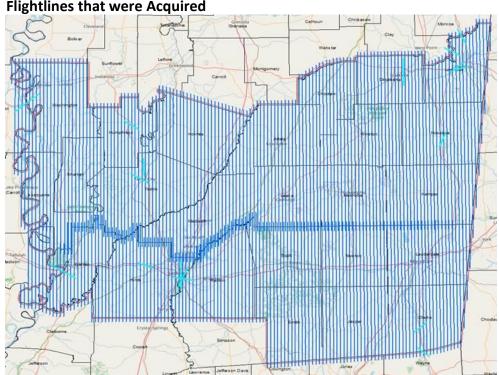

Good Morning,

I am pleased to report that *all* original flightlines and re-flightlines to date have been acquired.

After the two (2) missions flown yesterday (*Monday, February 13, 2023*), **12,792** (**100%**) of the original **12,792** nautical flightline miles have been acquired.

At this time, Surdex is reviewing all acquired imagery searching for re-flights and welcomes any input and/or independent reviews. The raw imagery (*no edits*) can be reviewed on the Early Access Imagery Service.

MS 2022-2023 Early Access Image Service

User Name: MS25co Password: MS2022

The *Flightlines\_Acquired\_asof\_021323.shp* is attached. The *ms21096\_021323.pdf* and *ms21097\_021323.pdf* flight reports are also attached and have been placed on the ftp site.

MS 2022-2023 Flight Reports

Please do not hesitate to contact me at *any time* if you have questions or comments.

Thank you.

### All Flightlines - Acquired to Date

Cornell Rowan CP Senior Project Manager Surdex Corporation 520 Spirit of St. Louis Boulevard Chesterfield, MO 63005 Office: (636) 368-4400 Direct: (636) 368-4460 Mobile: (912) 222-4075 Fax: (636) 368-4461 cornellr@surdex.com www.surdex.com www.facebook.com/SurdexCorporation www.linkedin.com/company/surdex