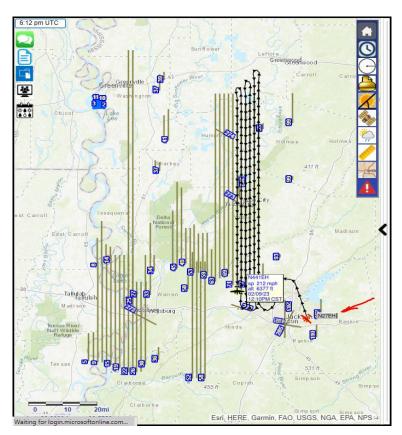

As shown in the Flight Tracker image below, aircraft N27EH and aircraft N441EH are currently acquiring imagery.

Referencing the weather forecast shown below, hopefully the remaining 7% will be completed today or tomorrow.

After the last mission flown Friday, February 10, 2023, **11,898** (*93%*) of the **12,792** nautical flightline miles have been acquired to date. As a result, **894** nautical flightline miles are remaining to be acquired that will require **~8** online hours (*with one aircraft*) to complete the 6-inch resolution, 25 county area of interest (AOI).