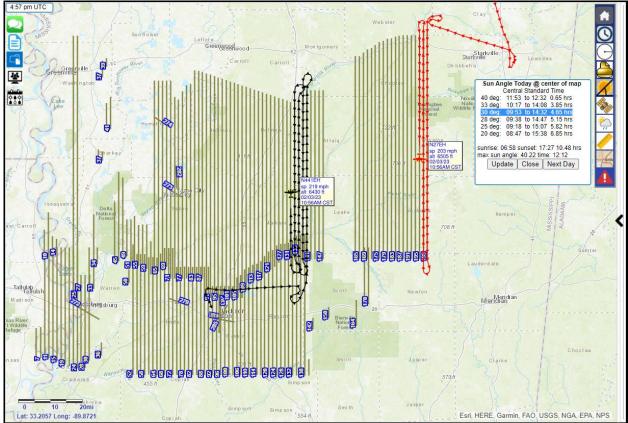

### Flightlines Acquired Yesterday and Flightlines Remaining to be Acquired

#### AOI – West

| rent conditions at<br>ksburg Munic<br>32.23°N Lon: 90.93 |                                       |                                                                                                                                                                                                                                                                                              |                 |             |                 |                                                    |                   |                                                   |
|----------------------------------------------------------|---------------------------------------|----------------------------------------------------------------------------------------------------------------------------------------------------------------------------------------------------------------------------------------------------------------------------------------------|-----------------|-------------|-----------------|----------------------------------------------------|-------------------|---------------------------------------------------|
| 4                                                        | ercast<br><b>15°F</b><br>°C           | Humidity     87%     More Information:       Wind Speed NE 8 G 15 mph     Local Forecast Office       Barometer 30.20 in     More Local Wx       Dewpoint 41°F (5°C)     3 Day History       Visibility     9.00 mi       Wind Chill     41°F (5°C)       Last update     11 Feb 7:55 am CST |                 |             |                 |                                                    |                   |                                                   |
| ended Forecast for<br>Ailes NE Vicks                     |                                       |                                                                                                                                                                                                                                                                                              |                 |             |                 |                                                    |                   |                                                   |
| Today                                                    | Tonight                               | Sunday                                                                                                                                                                                                                                                                                       | Sunday<br>Night | Monday      | Monday<br>Night | Tuesday                                            | Tuesday<br>Night  | Wednesday                                         |
| 20%> 60%                                                 | 40%                                   | *                                                                                                                                                                                                                                                                                            | 6               | *           | -               | 20% → 50%                                          | 40%               | 30% 40%                                           |
| Slight Chance<br>Showers then<br>Showers<br>Likely       | Chance<br>Showers then<br>Areas Frost | Areas Frost<br>then Sunny                                                                                                                                                                                                                                                                    | Mostly Clear    | Sunny       | Mostly Cloudy   | Slight Chance<br>Showers then<br>Chance<br>Showers | Chance<br>Showers | Chance<br>Showers then<br>Severe<br>Thunderstorms |
| High: 50 °F                                              | Low: 33 °F                            | High: 59 °F                                                                                                                                                                                                                                                                                  | Low: 38 °F      | High: 67 °F | Low: 46 °F      | High: 69 °F                                        | Low: 59 °F        | High: 74 °F                                       |