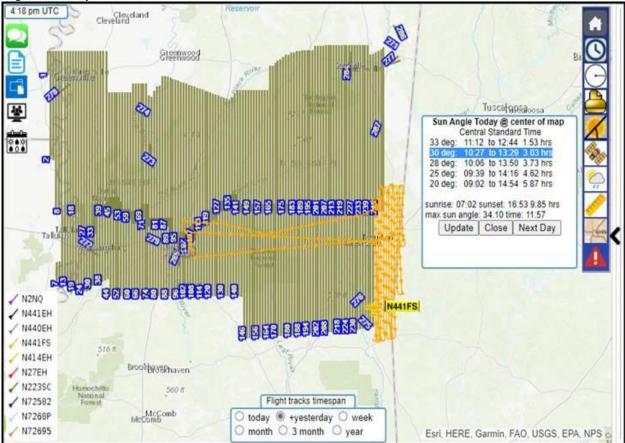

As shown in the Flight Tracker image below, aircraft N27EH and aircraft N441EH are still in the AOI to take advantage of any opportunity to resume acquiring imagery.

Referencing the weather forecast shown below, hopefully, Thursday and Sunday will be favorable so the remaining 12% shown on the flight tracker can be completed.

As shown in the Flight Tracker image below, aircraft N27EH and aircraft N441EH are still in the AOI to take advantage of any opportunity to resume acquiring imagery.

Referencing the weather forecast shown below, hopefully, today, maybe Friday, and Sunday will be favorable so the remaining 12% shown on the flight tracker can be completed.