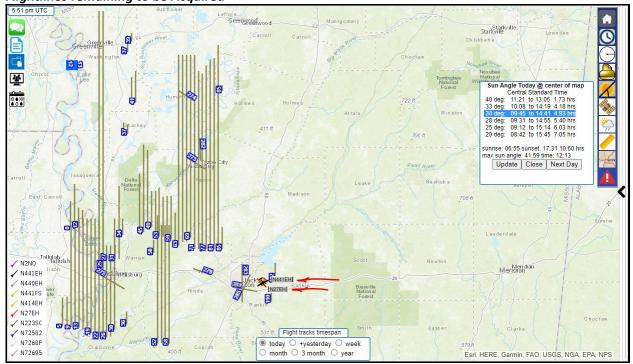

As shown in the Flight Tracker image below, aircraft N27EH and aircraft N441EH are currently acquiring imagery.

Referencing the weather forecast shown below, hopefully the remaining 7% will be completed today or tomorrow.

After the last mission flown Friday, February 10, 2023, **11,898** (*93%*) of the **12,792** nautical flightline miles have been acquired to date. As a result, **894** nautical flightline miles are remaining to be acquired that will require **~8** online hours (*with one aircraft*) to complete the 6-inch resolution, 25 county area of interest (AOI).