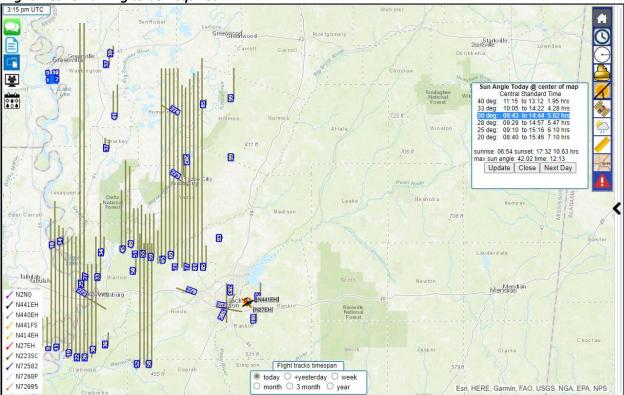

As shown in the Flight Tracker image below, aircraft N27EH and aircraft N441EH are currently acquiring imagery.

After the 2 missions flown yesterday (*Sunday, February 05, 2023*), **9,984** (78%) of the **12,792** nautical flightline miles have been acquired to date. As a result, **2,808** nautical flightline miles are remaining to be acquired that will require **~22** online hours (*with one aircraft*) to complete the 6-inch resolution, 25 county area of interest (AOI).