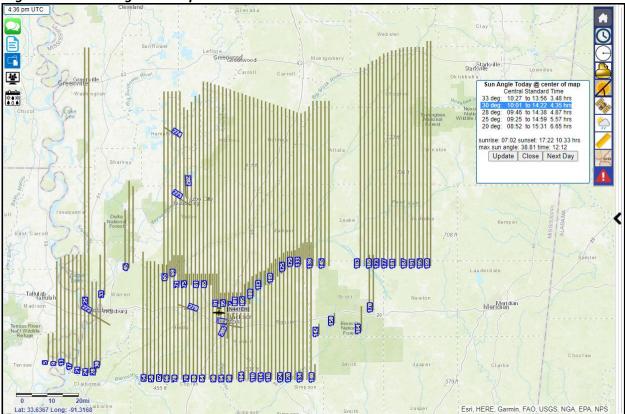

#### 3:52 pm UTC National Wildlife Refug A 2 C<sup>2</sup> 4111 706 ft 불 Sun Angle Today @ center of map Central Standard Time 10:56 to 13:30 2.57 hrs 09:56 to 14:31 4.58 hrs 0 ☆●☆ ●0● 40 deg: 33 deg: 30 deg: 30 deg: 09:35 to 14:31 4:58 hrs 30 deg: 09:35 to 14:52 5:28 hrs 28 deg: 09:22 to 15:05 5:72 hrs 25 deg: 09:03 to 15:23 6:33 hrs 20 deg: 08:35 to 15:52 7:28 hrs 441E sunrise: 06:50 sunset: 17:37 10.78 hrs max sun angle: 43.56 time: 12:13 Update Close Next Day Tallulah Meridian billgsburg N2NQ ✓ N441EH / N440EH 00 N441FS N414EH 579 ft / N27EH / N223SC Jaspei S Flight tracks timespan ✓ N72582 Smi th N7268P

● today ○ +yesterday ○ week ○ month ○ 3 month ○ year

Esri, HERE, Garmin, FAO, USGS, NGA, EPA, NPS