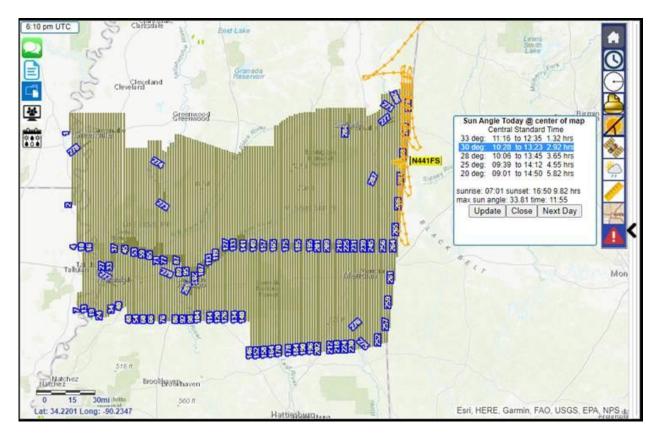

#### 3:52 pm UTC National Wildlife Refug A 2 C<sup>2</sup> 4111 706 ft 불 Sun Angle Today @ center of map Central Standard Time 10:56 to 13:30 2.57 hrs 09:56 to 14:31 4.58 hrs 0 ☆●☆ ●0● 40 deg: 33 deg: 30 deg: 30 deg: 09:35 to 14:31 4:58 hrs 30 deg: 09:35 to 14:52 5:28 hrs 28 deg: 09:22 to 15:05 5:72 hrs 25 deg: 09:03 to 15:23 6:33 hrs 20 deg: 08:35 to 15:52 7:28 hrs 441E sunrise: 06:50 sunset: 17:37 10.78 hrs max sun angle: 43.56 time: 12:13 Update Close Next Day Tallulah Meridian billgsburg N2NQ ✓ N441EH / N440EH 00 N441FS N414EH 579 ft / N27EH / N223SC Jaspei S Flight tracks timespan ✓ N72582 Smi th N7268P

### Flightlines Currently being Acquired and Flightlines Remaining to be Acquired

### AOI - West

N72695

| rrent conditions at<br>cksburg Munici<br>:: 32.23°N Lon: 90.93° |                      |                                        |                                         |                                                    |                                         |                                                    |                                                                                                        |             |
|-----------------------------------------------------------------|----------------------|----------------------------------------|-----------------------------------------|----------------------------------------------------|-----------------------------------------|----------------------------------------------------|--------------------------------------------------------------------------------------------------------|-------------|
|                                                                 | <b>0°F</b>           | Visibility<br>Wind Chil                | 1 SW 6 mph                              |                                                    |                                         | Loca<br>More<br>3 Da<br>Mob                        | e Information:<br>al Forecast Office<br>e Local Wx<br>ay History<br>ile Weather<br>dy Weather Forecast |             |
| tended Forecast for<br>Miles WNW Edv<br>Todav                   | wards MS             | Tuesday                                | Tuesday                                 | Wednesday                                          | Wednesday                               | Thursday                                           | Thursday                                                                                               | Friday      |
| *                                                               | C                    | 40%                                    | Night                                   | 20% → 60%                                          | Night                                   | 70% → 40%                                          | Night                                                                                                  | *           |
| Sunny                                                           | Increasing<br>Clouds | Partly Sunny<br>then Chance<br>Showers | Chance<br>Showers then<br>Mostly Cloudy | Slight Chance<br>Showers then<br>Showers<br>Likely | Showers then<br>Severe<br>Thunderstorms | Severe<br>Thunderstorms<br>then Chance<br>T-storms | Slight Chance<br>Showers then<br>Mostly Cloudy                                                         | Sunny       |
| High: 69 °F                                                     | Low: 47 °F           | High: 72 °F                            | Low: 60 °F                              | High: 77 °F                                        | Low: 63 °F                              | High: 67 °F                                        | Low: 33 °F                                                                                             | High: 49 °F |

### AOI – East is Complete

Cornell Rowan CP Senior Project Manager Surdex Corporation 520 Spirit of St. Louis Boulevard Chesterfield, MO 63005 Office: (636) 368-4400 Direct: (636) 368-4460 Mobile: (912) 222-4075 Fax: (636) 368-4461 cornellr@surdex.com www.surdex.com www.facebook.com/SurdexCorporation www.linkedin.com/company/surdex From: Cornell Rowan
Sent: Sunday, February 12, 2023 12:43 PM
To: 'Stephen Champlin' <<u>schamplin@mdeq.ms.gov</u>>; 'Hays Lambert' <<u>hlambert@atlasgeodata.com</u>>; 'Larry Kirkpatrick'
<<u>lkirkpatrick@atlasgeodata.com</u>>; 'Zach Adams' <<u>zach.adams@waggonereng.com</u>>; 'Brian Smith'
<<u>brian.smith@waggonereng.com</u>>
Cc: John Boeding <<u>johnb@surdex.com</u>>
Subject: Aerial Imagery Acquisition - Status Update S205