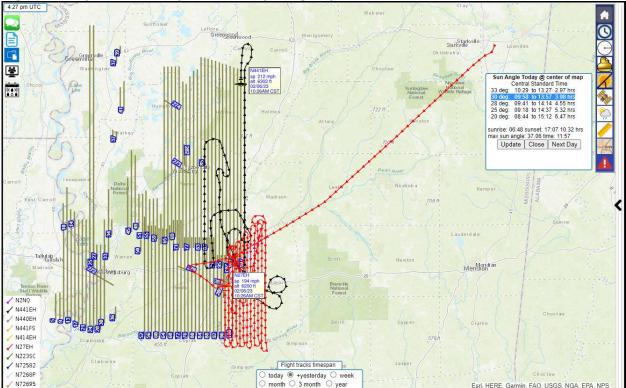

### Good Morning,

Both crews were able acquire imagery yesterday, Monday, February 06, 2023. The <u>Real Time Satellite Image</u> is currently showing clouds covering the AOI.

As shown in the Flight Tracker image below, aircraft N27EH and aircraft N441EH are still in the AOI to take advantage of any opportunity to acquire imagery. The crews are reporting no flooding and no major standing water in the fields in the last six (6) missions flown (2X02/03/23, 2X02/04/23, & 2X02/05/23).

After the 2 missions flown yesterday (Monday, February 06, 2023), **11,274** (88%) of the **12,792** nautical flightline miles have been acquired to date. As a result, **1,518** nautical flightline miles are remaining to be acquired that will require **~12.5** online hours (with one aircraft) to complete the 6-inch resolution, 25 county area of interest (AOI).