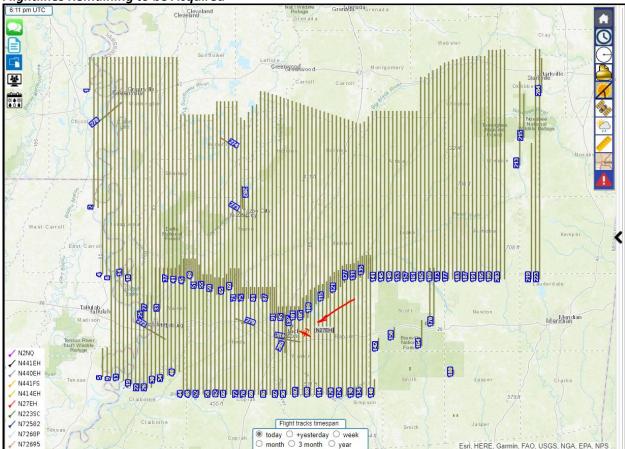

As shown in the Flight Tracker image below, aircraft N27EH and aircraft N441EH are currently acquiring imagery.

Referencing the weather forecast shown below, hopefully the remaining 7% will be completed today or tomorrow.

### Flightlines Currently being Acquired and Remaining to be Acquired

### AOI - West

### AOI – East is Complete

Cornell Rowan CP Senior Project Manager Surdex Corporation 520 Spirit of St. Louis Boulevard Chesterfield, MO 63005 Office: (636) 368-4400 Direct: (636) 368-4460 Mobile: (912) 222-4075 Fax: (636) 368-4461 cornellr@surdex.com www.surdex.com www.facebook.com/SurdexCorporation www.linkedin.com/company/surdex From: Cornell Rowan
Sent: Saturday, February 11, 2023 8:23 AM
To: Stephen Champlin <<u>schamplin@mdeq.ms.gov</u>>; Hays Lambert <<u>hlambert@atlasgeodata.com</u>>; Larry Kirkpatrick
<<u>lkirkpatrick@atlasgeodata.com</u>>; Zach Adams <<u>zach.adams@waggonereng.com</u>>; Brian Smith
<<u>brian.smith@waggonereng.com</u>>
Cc: John Boeding <<u>johnb@surdex.com</u>>
Subject: Aerial Imagery Acquisition - Status Update S205