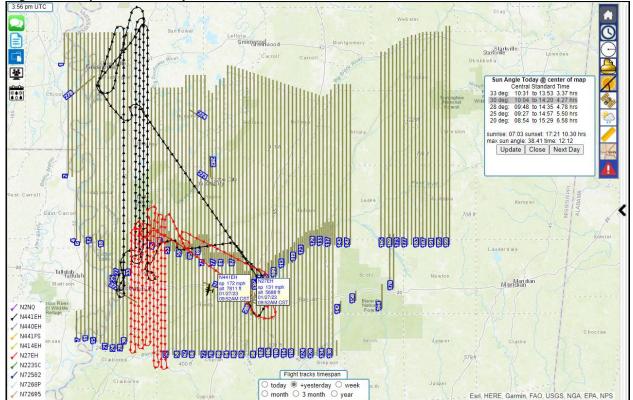

As shown in the Flight Tracker image below, aircraft N27EH and aircraft N441EH are currently acquiring imagery.

Referencing the weather forecast shown below, hopefully the remaining 7% will be completed today or tomorrow.

### Flightlines Currently being Acquired and Remaining to be Acquired

### AOI - West

### AOI – East is Complete

Cornell Rowan CP Senior Project Manager Surdex Corporation 520 Spirit of St. Louis Boulevard Chesterfield, MO 63005 Office: (636) 368-4400 Direct: (636) 368-4460 Mobile: (912) 222-4075 Fax: (636) 368-4461 cornellr@surdex.com www.surdex.com www.facebook.com/SurdexCorporation www.linkedin.com/company/surdex From: Cornell Rowan
Sent: Saturday, February 11, 2023 8:23 AM
To: Stephen Champlin <<u>schamplin@mdeq.ms.gov</u>>; Hays Lambert <<u>hlambert@atlasgeodata.com</u>>; Larry Kirkpatrick
<<u>lkirkpatrick@atlasgeodata.com</u>>; Zach Adams <<u>zach.adams@waggonereng.com</u>>; Brian Smith
<<u>brian.smith@waggonereng.com</u>>
Cc: John Boeding <<u>johnb@surdex.com</u>>
Subject: Aerial Imagery Acquisition - Status Update S205