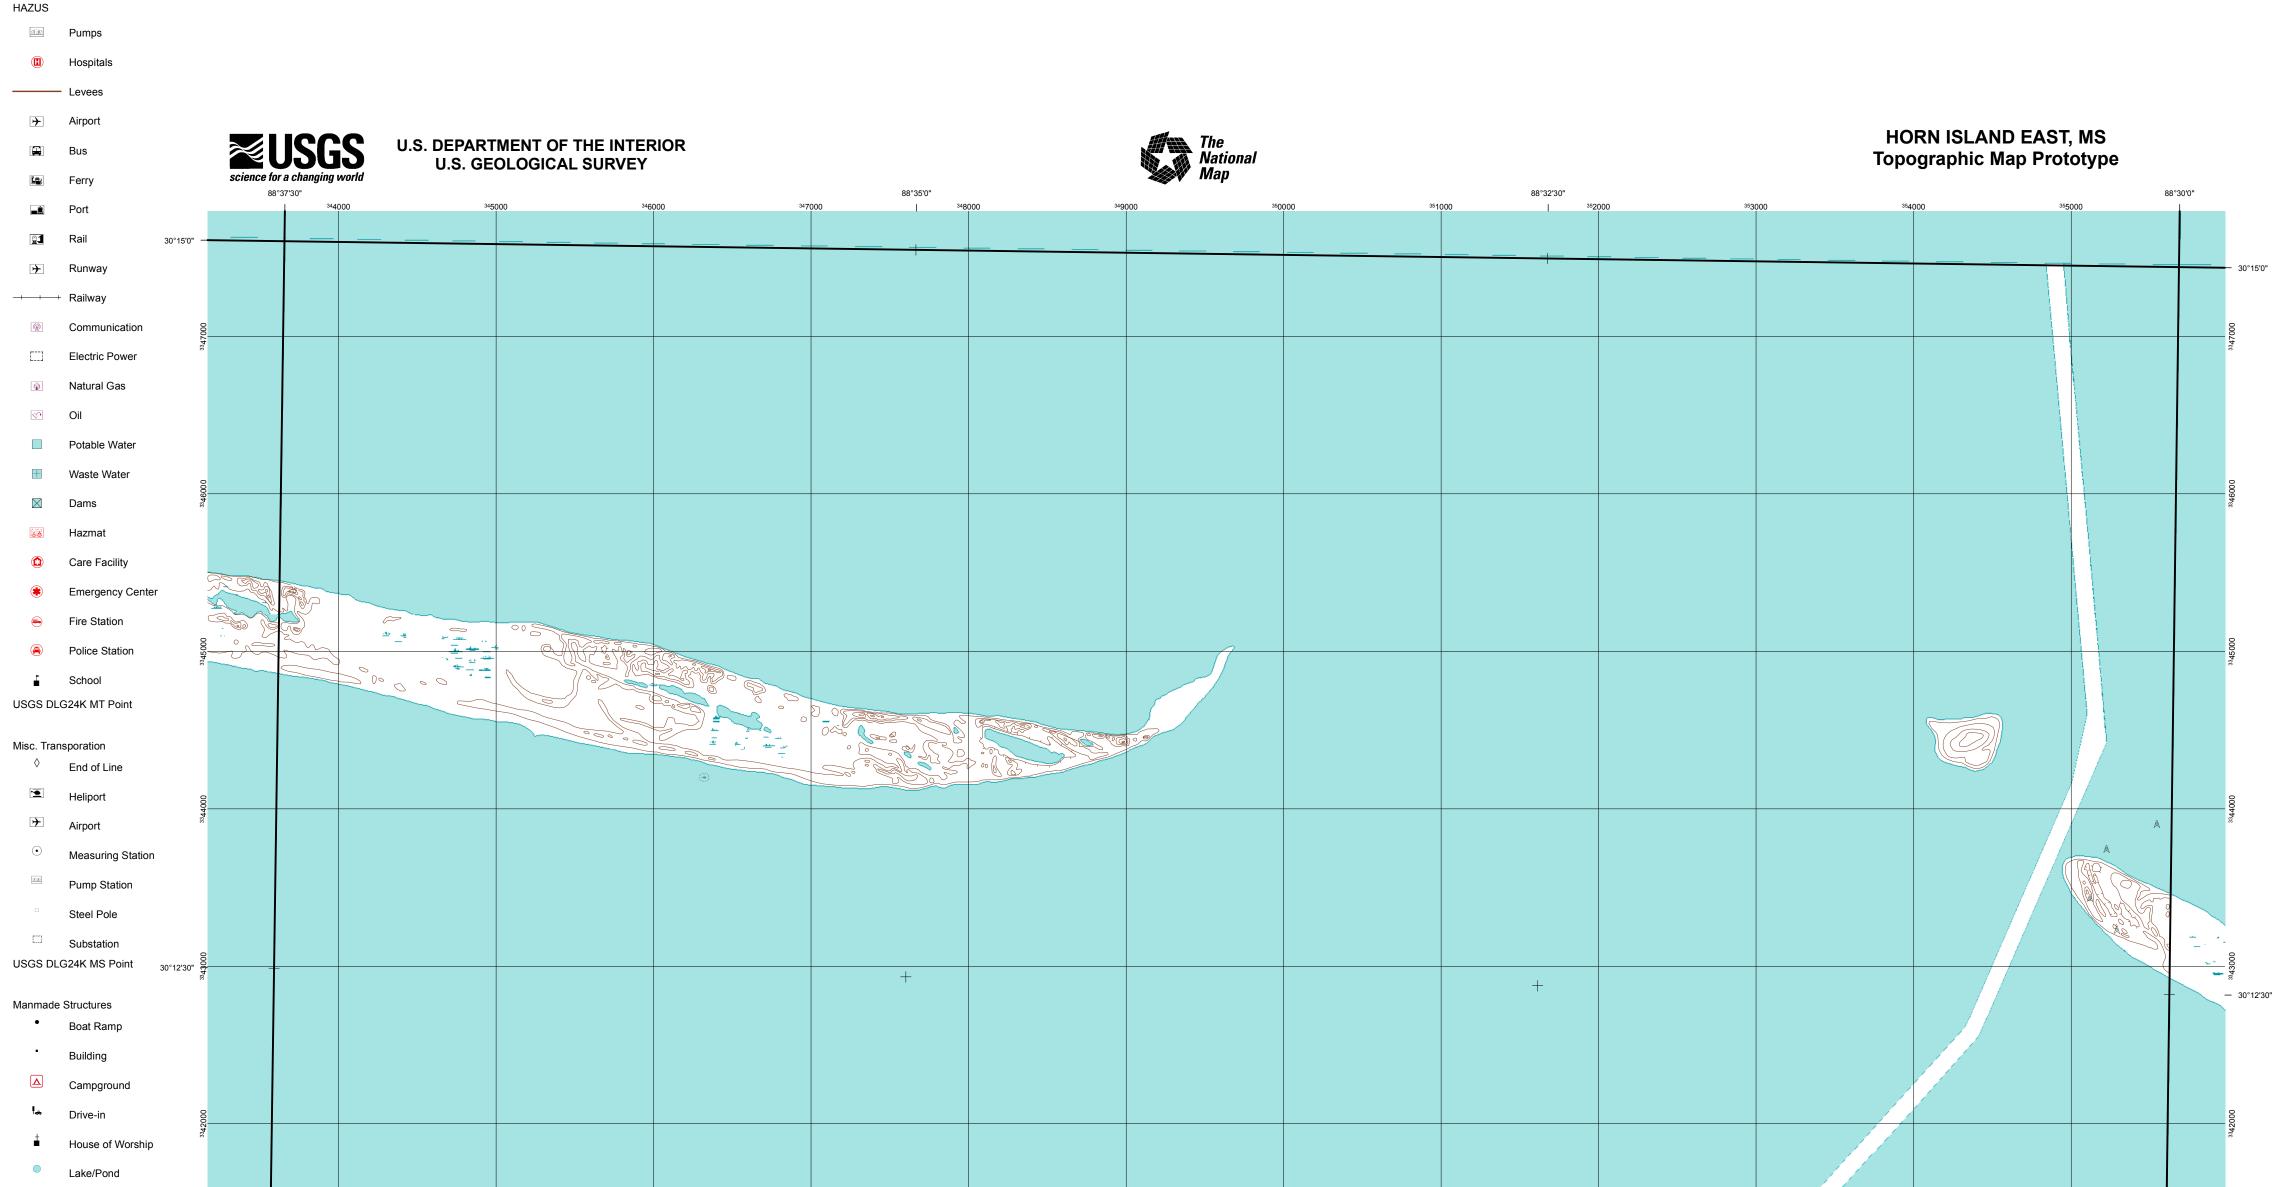

| Sunken Wreck                   |     |   |  |   |  |   |  |                                         |
|--------------------------------|-----|---|--|---|--|---|--|-----------------------------------------|
| Mine Shaft                     |     |   |  |   |  |   |  |                                         |
| Picnic Area                    | 8   |   |  |   |  |   |  | 000                                     |
| Post Office                    | r   |   |  |   |  |   |  | 33 <b>4</b>                             |
| <sup>®</sup> Public Event Site |     |   |  |   |  |   |  |                                         |
| 🛇 Quarry/Open Pit Mine         |     |   |  |   |  |   |  |                                         |
| □ Ruins/Cemetery               |     |   |  |   |  |   |  |                                         |
| School                         |     |   |  |   |  |   |  |                                         |
| • Tank                         |     |   |  |   |  | / |  | 334000                                  |
| A Tower                        |     |   |  |   |  |   |  |                                         |
| ° Well                         |     |   |  |   |  |   |  |                                         |
| Tab. Pumps                     |     |   |  |   |  |   |  |                                         |
| Hospitals                      |     |   |  |   |  |   |  |                                         |
| USGS DLG24K MT Line            |     |   |  |   |  |   |  | 0000                                    |
| Misc. Transporation            | Ś   |   |  |   |  |   |  | SE<br>SE                                |
| Aerial Tramway                 |     |   |  |   |  |   |  |                                         |
| Airport Facility               |     |   |  |   |  |   |  |                                         |
| Hydro Electric 30°10'0" -      | - + | - |  | + |  |   |  |                                         |
| Measuring Station              |     |   |  |   |  | + |  | 30°10'0"                                |
| Pipeline                       |     |   |  |   |  |   |  | 3338000                                 |
| Power Station                  |     |   |  |   |  |   |  |                                         |
| Transmission Line              |     |   |  |   |  |   |  |                                         |
| Pump Station                   |     |   |  |   |  |   |  |                                         |
| Seaplane Area                  |     |   |  |   |  |   |  |                                         |
| Subsation                      | 8   |   |  |   |  |   |  | 000                                     |
| Telephone Line                 |     |   |  |   |  |   |  | E C C C C C C C C C C C C C C C C C C C |
| USGS DLG24K MS Line            |     |   |  |   |  |   |  |                                         |
| Manmade Structures             |     |   |  |   |  |   |  |                                         |
| Drag Strip                     |     |   |  |   |  |   |  |                                         |
| Drive-in Theater               |     |   |  |   |  |   |  |                                         |
| Fence Line                     |     |   |  |   |  |   |  | 3336000                                 |
| Levee                          |     |   |  |   |  |   |  |                                         |
| Manmade Shoreline              |     |   |  |   |  |   |  |                                         |
| Breakwater                     |     |   |  |   |  |   |  |                                         |
| Spoil Bank                     |     |   |  |   |  |   |  |                                         |
| Levees                         | 8   |   |  |   |  |   |  | 000                                     |
| USGS DLG24K MS                 | 5   |   |  |   |  |   |  | 36 <sup>88</sup>                        |
| Manmade Structures             |     |   |  |   |  |   |  |                                         |
| Boat Ramp                      |     |   |  |   |  |   |  |                                         |
| Breakwater                     |     |   |  |   |  |   |  |                                         |
| Urban Area                     |     |   |  |   |  |   |  |                                         |
| Olball Alea                    |     |   |  |   |  |   |  | 4000                                    |