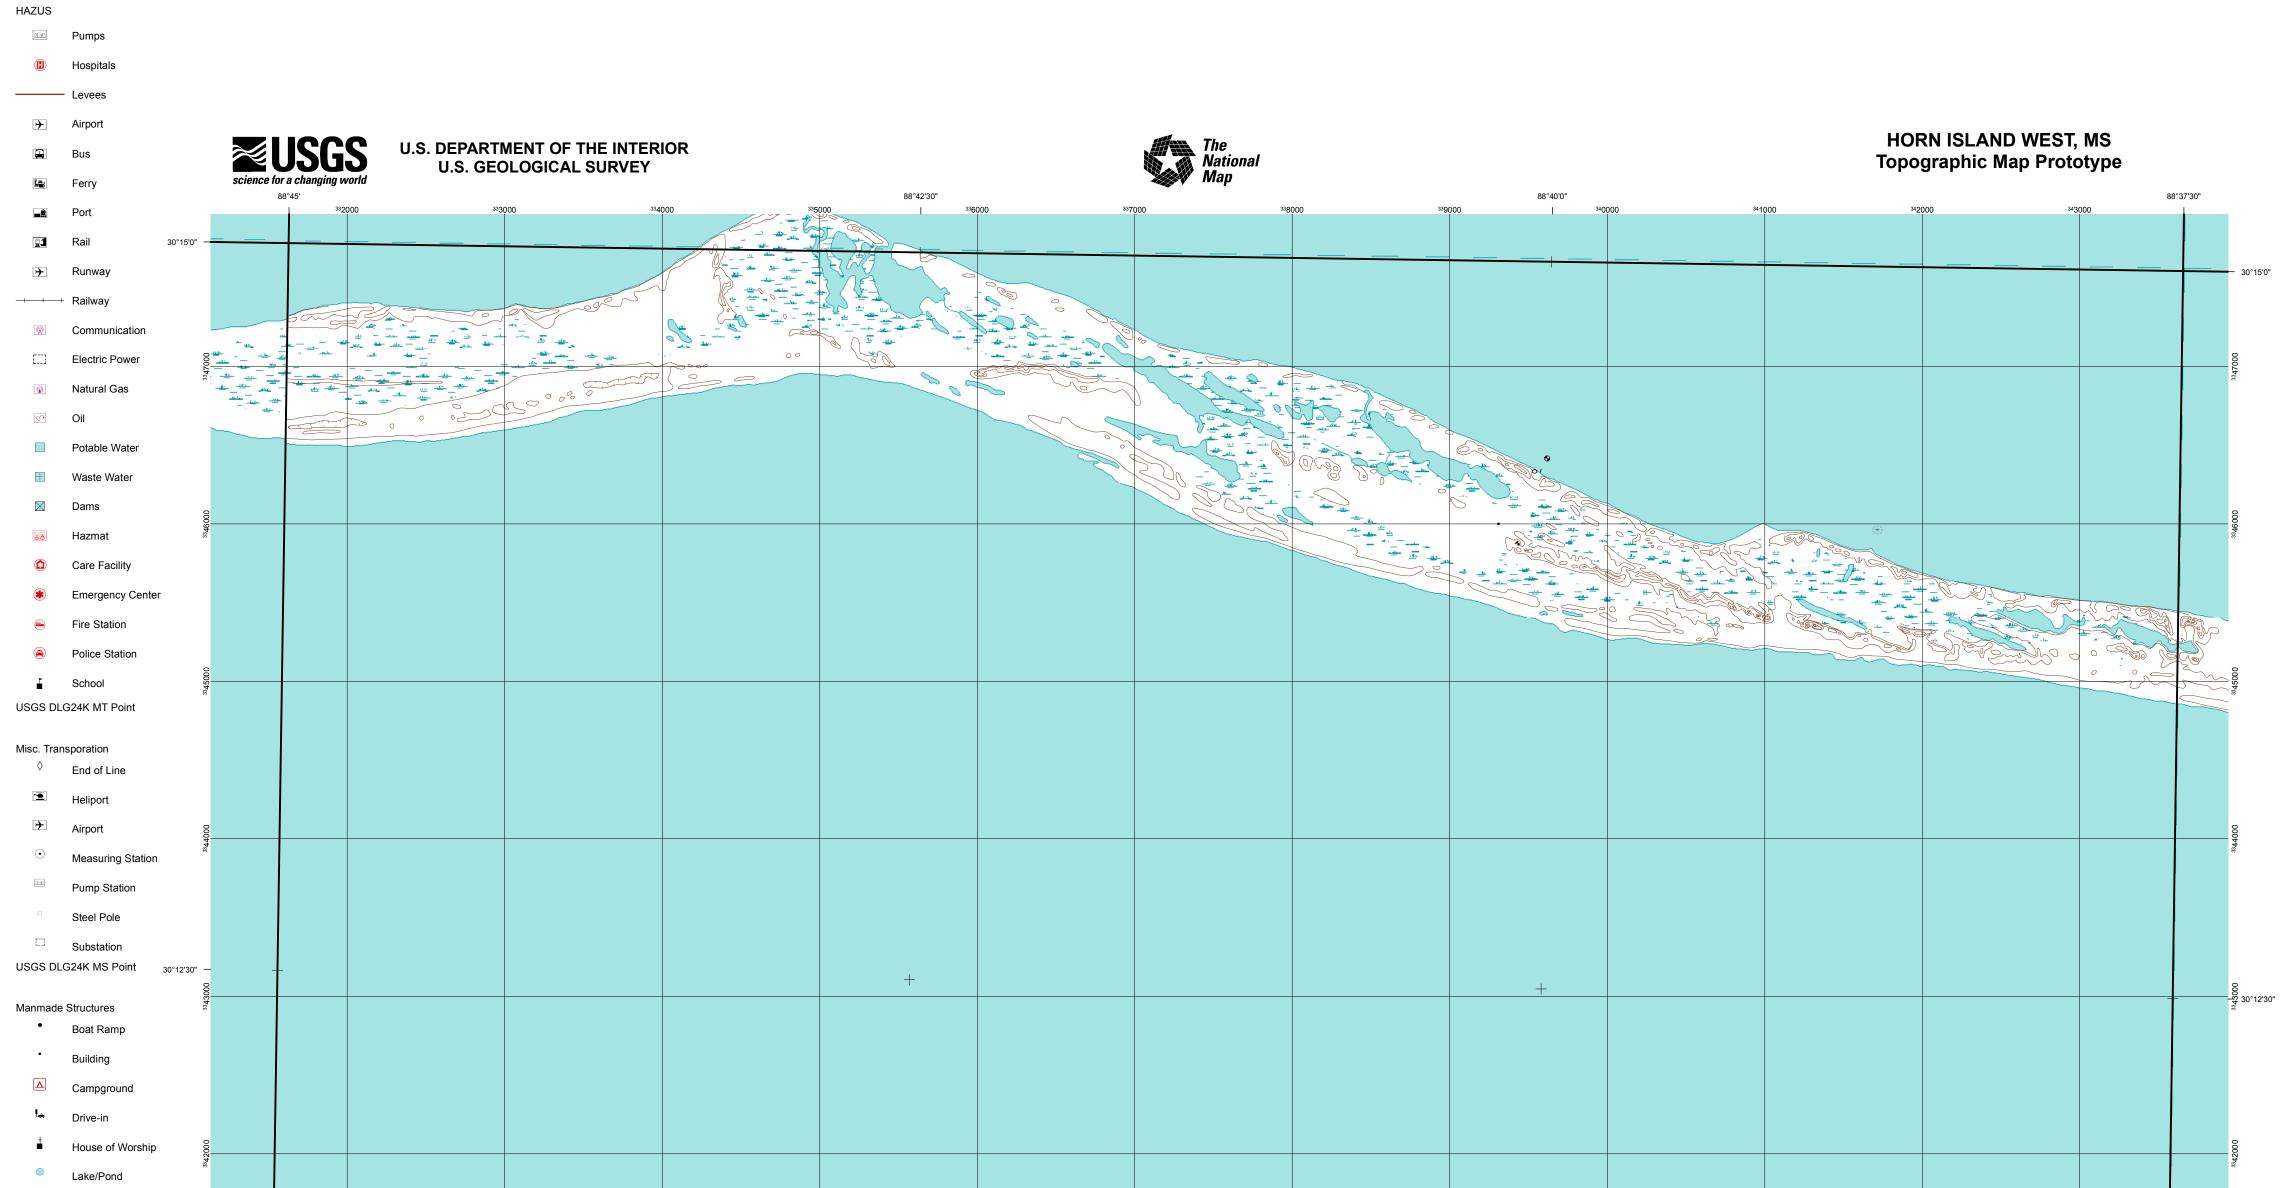

| Lake/Pollu                         |        |   |  |   |   |   |                  |
|------------------------------------|--------|---|--|---|---|---|------------------|
| Sunken Wreck                       |        |   |  |   |   |   |                  |
| Mine Shaft                         |        |   |  |   |   |   |                  |
| A Picnic Area                      |        |   |  |   |   |   |                  |
|                                    |        |   |  |   |   |   |                  |
| Post Office                        | 1000   |   |  |   |   |   | 1000             |
| <sup>®</sup> Public Event Site     | 334    |   |  |   |   |   | 334              |
| ☆ Quarry/Open Pit Mine             |        |   |  |   |   |   |                  |
| □ Ruins/Cemetery                   |        |   |  |   |   |   |                  |
| School                             |        |   |  |   |   |   |                  |
| • Tank                             |        |   |  |   |   |   |                  |
|                                    | 00     |   |  |   |   |   | 000              |
| A Tower                            | 3340(  |   |  |   |   |   | 33400            |
| ° Well                             |        |   |  |   |   |   |                  |
| Pumps                              |        |   |  |   |   |   |                  |
| (I) Hospitals                      |        |   |  |   |   |   |                  |
| USGS DLG24K MT Line                |        |   |  |   |   |   |                  |
|                                    | 0      |   |  |   |   |   | 0                |
| Misc. Transporation Aerial Tramway | 0065   |   |  |   |   |   | 333900           |
|                                    |        |   |  |   |   |   |                  |
| Airport Facility                   |        |   |  |   |   |   |                  |
| Hydro Electric <sup>30°10'0"</sup> |        | - |  | + | + |   |                  |
| Measuring Station                  |        |   |  |   |   | Ŧ | — 30°10'0"       |
| Pipeline                           |        |   |  |   |   |   |                  |
| Power Station                      | 38000  |   |  |   |   |   | 38000            |
|                                    | ŝ      |   |  |   |   |   | ŝ                |
| Transmission Line                  |        |   |  |   |   |   |                  |
| Pump Station                       |        |   |  |   |   |   |                  |
| Seaplane Area                      |        |   |  |   |   |   |                  |
| Subsation                          |        |   |  |   |   |   |                  |
| ———— Telephone Line                | 000    |   |  |   |   |   | 000              |
| USGS DLG24K MS Line                | L Ecc  |   |  |   |   |   | LE <sup>EE</sup> |
|                                    |        |   |  |   |   |   |                  |
| Manmade Structures                 |        |   |  |   |   |   |                  |
| Drag Strip                         |        |   |  |   |   |   |                  |
| Drive-in Theater                   |        |   |  |   |   |   |                  |
| Fence Line                         | 8      |   |  |   |   |   | 8                |
| Levee                              | 333600 |   |  |   |   |   | 333600           |
| Manmade Shoreline                  |        |   |  |   |   |   |                  |
| Breakwater                         |        |   |  |   |   |   |                  |
|                                    |        |   |  |   |   |   |                  |
| Spoil Bank                         |        |   |  |   |   |   |                  |
|                                    |        |   |  |   |   |   |                  |
| USGS DLG24K MS                     | 32000  |   |  |   |   |   | 335000           |
| Manmade Structures                 | e,     |   |  |   |   |   | ň                |
| Boat Ramp                          |        |   |  |   |   |   |                  |
| Breakwater                         |        |   |  |   |   |   |                  |
|                                    |        |   |  |   |   |   |                  |
| Urban Area                         |        |   |  |   |   |   |                  |