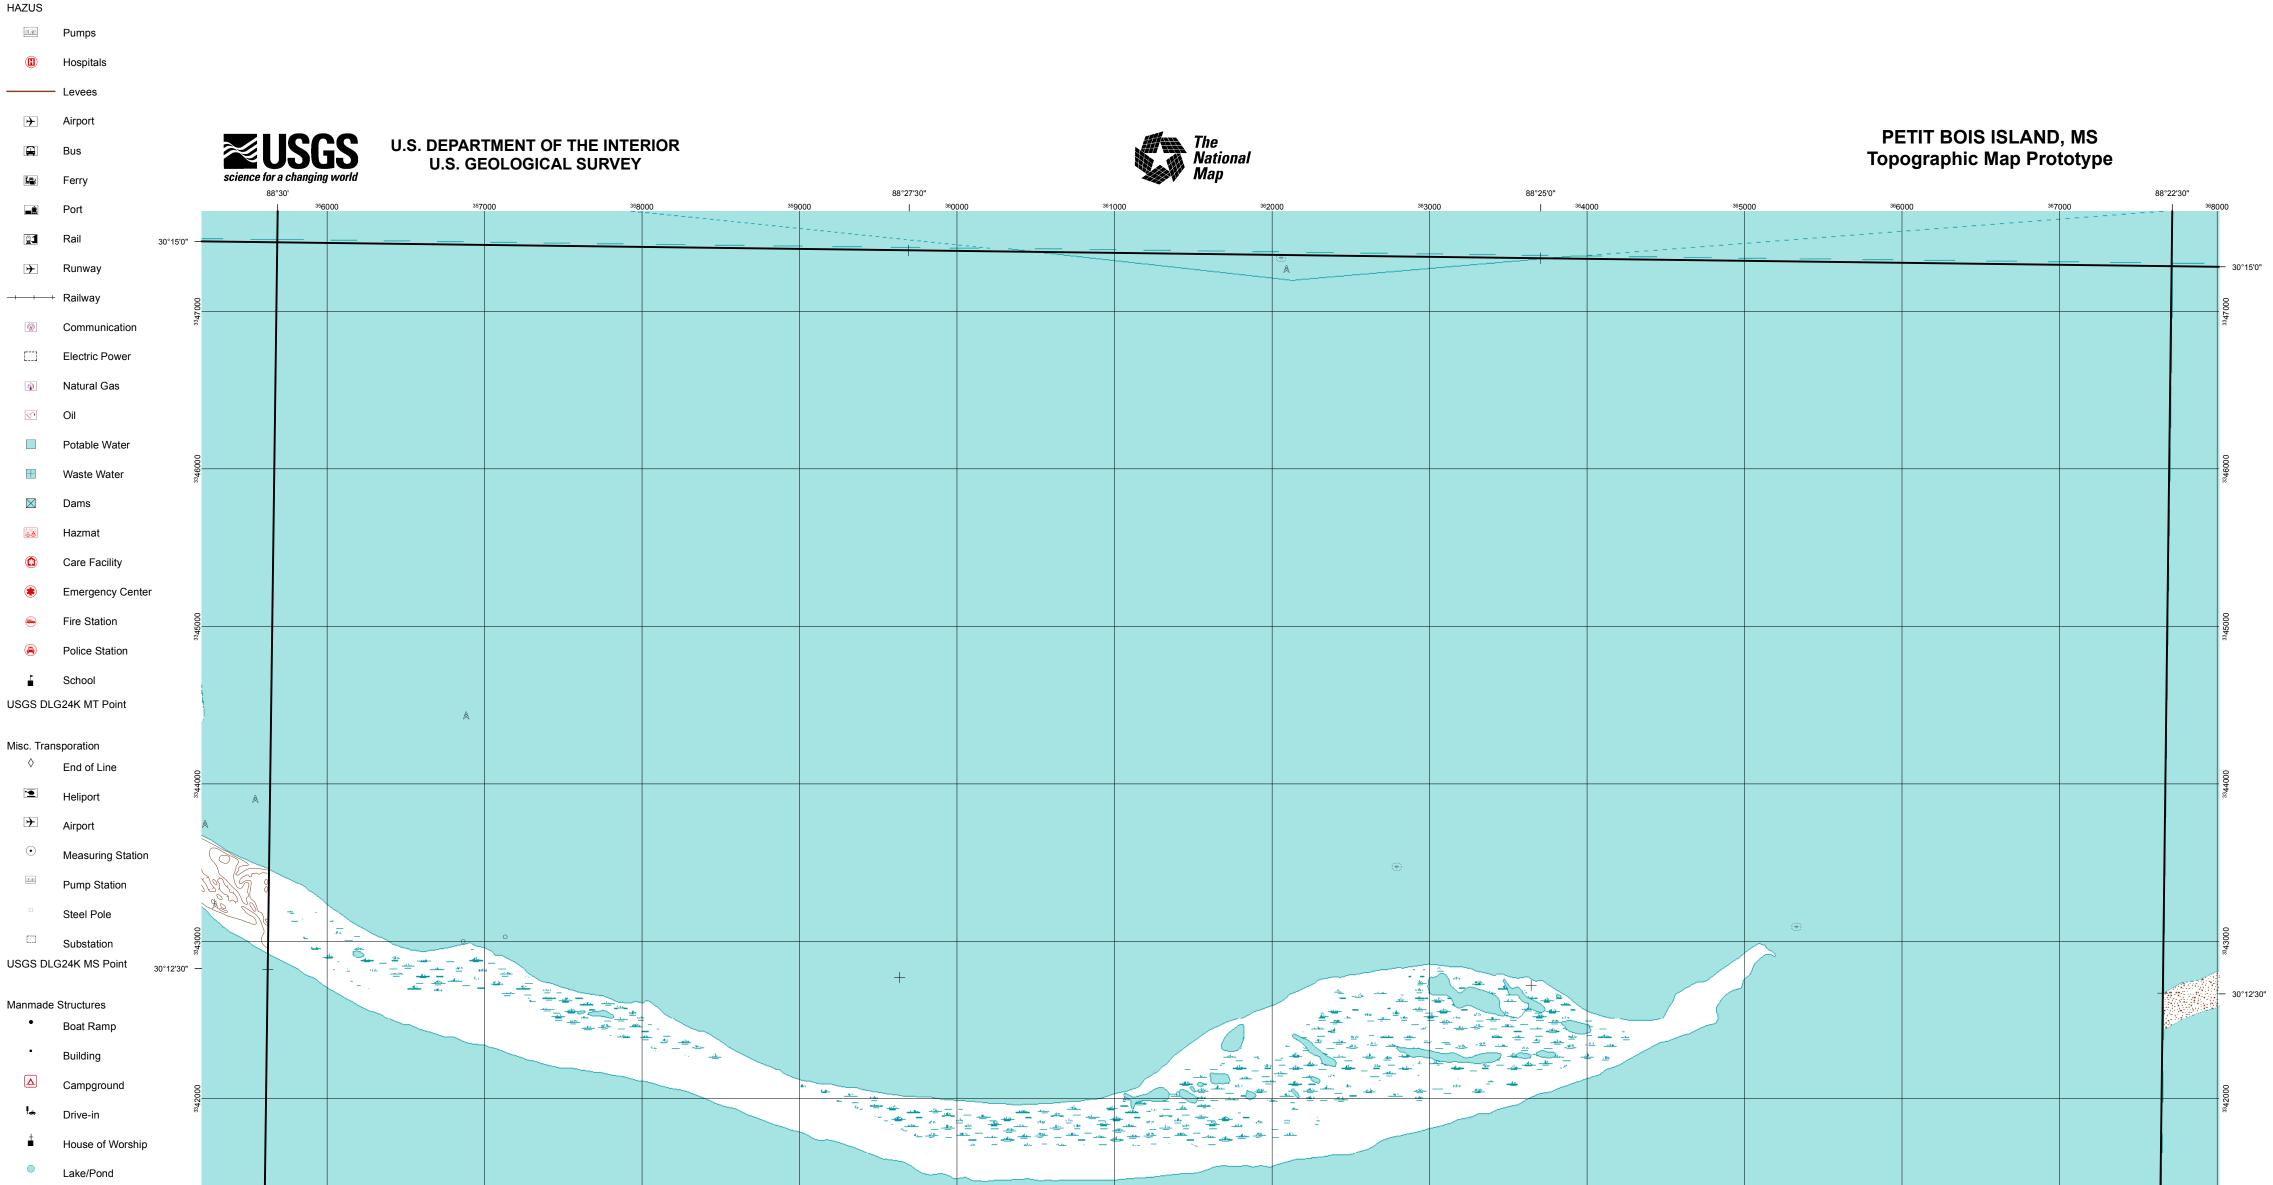

| Lake/Folio                  |              |  |   |  |   |  |   |                                                                            |
|-----------------------------|--------------|--|---|--|---|--|---|----------------------------------------------------------------------------|
| * Sunken Wreck              |              |  |   |  |   |  |   |                                                                            |
| Mine Shaft                  |              |  |   |  |   |  |   |                                                                            |
| Picnic Area                 | 3341000      |  |   |  |   |  |   | 3341000                                                                    |
| Post Office                 |              |  |   |  |   |  |   |                                                                            |
| Public Event Site           |              |  |   |  |   |  |   |                                                                            |
| ☆ Quarry/Open Pit Mine      |              |  |   |  |   |  |   |                                                                            |
| □ Ruins/Cemetery            |              |  |   |  |   |  |   |                                                                            |
| School                      | 00           |  |   |  |   |  |   | 000                                                                        |
| • Tank                      | 33400        |  |   |  |   |  |   | 33400                                                                      |
| A Tower                     |              |  |   |  |   |  |   |                                                                            |
| ° Well                      |              |  |   |  |   |  |   |                                                                            |
| vveii<br>Pumps              |              |  |   |  |   |  |   |                                                                            |
| <ul><li>Hospitals</li></ul> |              |  |   |  |   |  |   |                                                                            |
| USGS DLG24K MT Line         | 0000         |  |   |  |   |  |   | 39000                                                                      |
|                             | 8            |  |   |  |   |  | 3 | R                                                                          |
| Misc. Transporation         |              |  |   |  |   |  |   |                                                                            |
| Aerial Tramway              |              |  |   |  |   |  |   |                                                                            |
| Airport Facility            |              |  |   |  |   |  |   |                                                                            |
| Hydro Electric 30°10        | 0'0"         |  | + |  | + |  |   | 9                                                                          |
| Measuring Station           | 000<br>82:28 |  |   |  |   |  |   | 00<br>00<br>00<br>00<br>00<br>00<br>00<br>00<br>00<br>00<br>00<br>00<br>00 |
| Pipeline                    |              |  |   |  |   |  |   |                                                                            |
| Power Station               |              |  |   |  |   |  |   |                                                                            |
| Transmission Line           |              |  |   |  |   |  |   |                                                                            |
| Pump Station                |              |  |   |  |   |  |   |                                                                            |
| Seaplane Area               | 00           |  |   |  |   |  |   | 000                                                                        |
| Subsation                   | E.           |  |   |  |   |  |   | се<br>С                                                                    |
| ———— Telephone Line         |              |  |   |  |   |  |   |                                                                            |
| USGS DLG24K MS Line         |              |  |   |  |   |  |   |                                                                            |
| Manmade Structures          |              |  |   |  |   |  |   |                                                                            |
| Drag Strip                  |              |  |   |  |   |  |   | _                                                                          |
| Drive-in Theater            | 3336000      |  |   |  |   |  |   | 3336000                                                                    |
| Fence Line                  |              |  |   |  |   |  |   |                                                                            |
| Levee                       |              |  |   |  |   |  |   |                                                                            |
| Manmade Shoreline           |              |  |   |  |   |  |   |                                                                            |
| Breakwater                  |              |  |   |  |   |  |   |                                                                            |
| Spoil Bank                  | 000          |  |   |  |   |  |   | 000                                                                        |
| Levees                      | 3335         |  |   |  |   |  |   | 33 <b>35</b>                                                               |
| USGS DLG24K MS              |              |  |   |  |   |  |   |                                                                            |
| Manmade Structures          |              |  |   |  |   |  |   |                                                                            |
| Boat Ramp                   |              |  |   |  |   |  |   |                                                                            |
| Breakwater                  |              |  |   |  |   |  |   |                                                                            |
| Urban Area                  | 34000        |  |   |  |   |  |   | 334000                                                                     |
| orban vica                  | R            |  |   |  |   |  | ŝ | ×                                                                          |