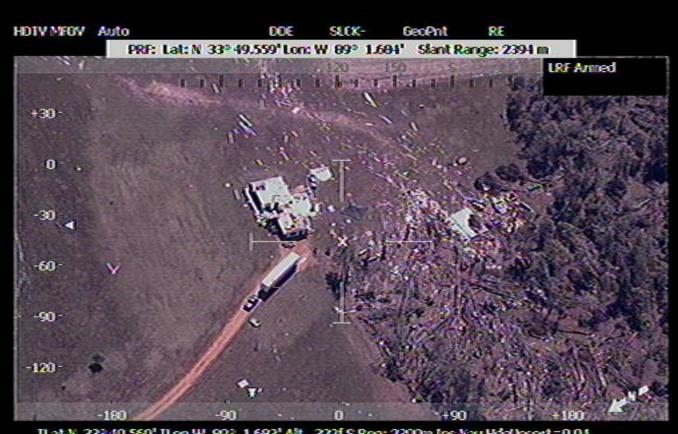

#### R-17 IVO Houston, MS

UNCLASSIFIED

**DOI:** 28APR11 / 15:57:54Z

**LOOK AT GEO:** 33 49.958 -89 2.502

## **Destroyed Home**

TLat N 33° 49.560' TLon W 89° 1.683' Alt 322f S Rog: 2390m Ins Nav HdgUncert = 0.04 Lat: N 33° 49.958' Lon: W 89° 2.502' Az: -70.9° El: -36.8° 25-Apr-2011 15:57:54L