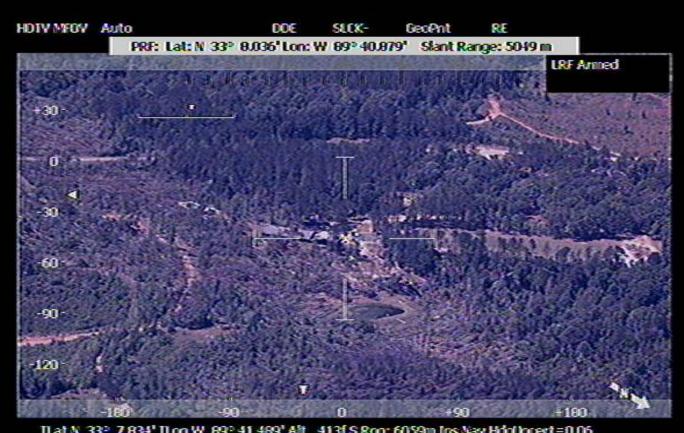

# R-18 IVO Kosciusko, MS

UNCLASSIFIED

**DOI:** 28APR11 / 16:21:23Z

**LOOK AT GEO:** 33 9.39 -89 38.276

### Tornado Track

Rat N 33° 7.834' Ron W 89° 41.489' Alt 413f S Rog: 6059m Ins Nav Höglincert = 0.06 Lat: N 33° 9.390' Lon: W 89° 38.276' Az: -32.4° El: -20.1° 25-Apr-2011 16:21:23L