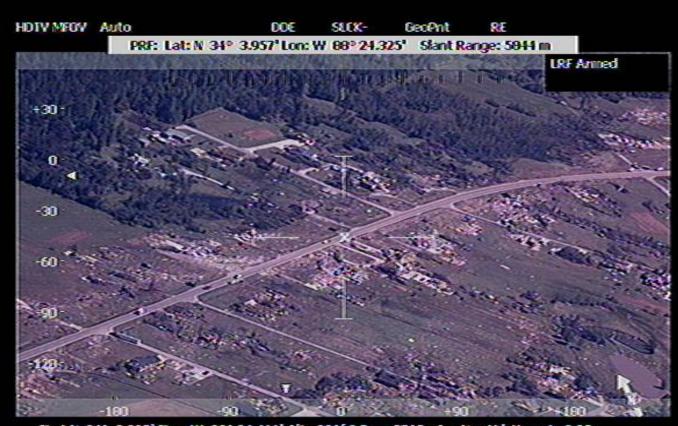

#### R-13 IVO SMithville, MS

**DOI:** 28APR11 / 15:37Z

**LOOK AT GEO:** 34 1.264 -88 25.963

## Widespread Damage

TLat N 34° 3.907' TLon W 88° 24.411' Alt 236f S Rng: 5765m Ins Nav HdgUncert = 0.05 Lat: N 34° 1.264' Lon: W 88° 25.963' Az: -45.6° El: -9.7° 25-Apr-2011 15:37:34L