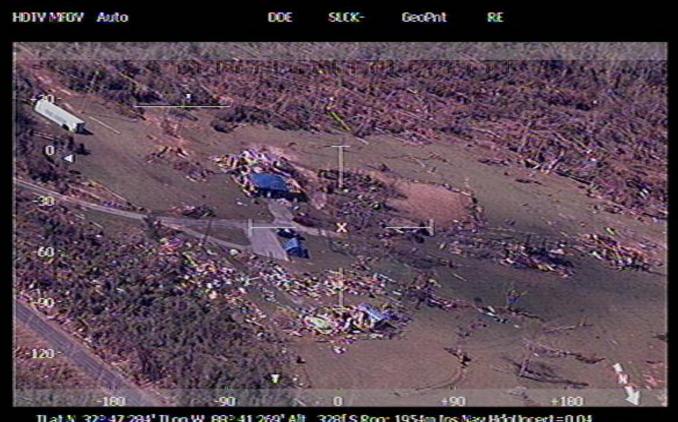

### R-2 IVO DeKalb, MS

UNCLASSIFIED

**DOI:** 28APR11 / 14:41:13Z

**LOOK AT GEO:** 32 48.113 -88 40.624

## Destroyed Home

TLat N 32° 47.284' TLon W 88° 41.269' Aft 328f S Rng: 1954m Ins Nav HögUncert = 0.04 Lat: N 32° 48.113' Lon: W 88° 40.624' Az: -51.9° Ef: -5.1° 25-Apr-2011 14:41:13L