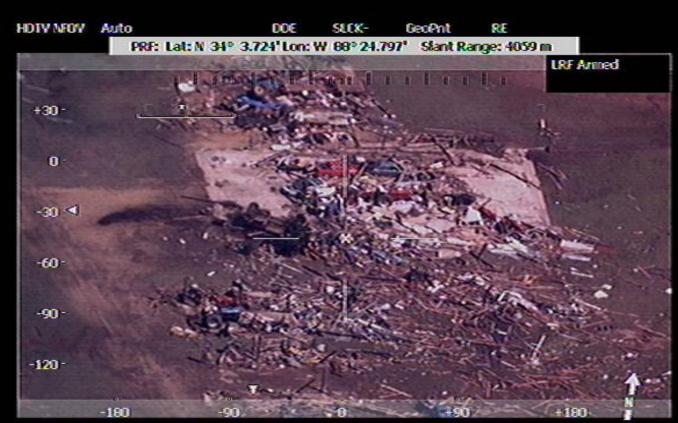

# R-14 IVO Smithville, MS

**UNCLASSIFIED** 

**DOI:** 28APR11 / 15:38:07Z

**LOOK AT GEO:** 34 1.835 -88 24.273

### Destroyed Home

Rat N 34° 3.730' Ron W 88° 24.794' Aft 253f S Rog: 4069m Ins Nav Högüncert = 0.05 Lat: N 34° 1.835' Lon: W 88° 24.273' Az: -71.5° Ef: -29.4° 25-Apr-2011 15:38:07L

**UNCLASSIFIED** 

**IVO Houston, MS** 