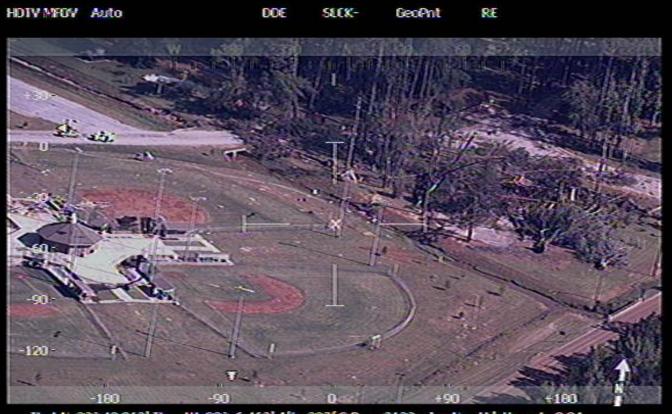

#### R-3 IVO DeKalb , MS

UNCLASSIFIED

**DOI:** 28APR11 / 14:41:20Z

**LOOK AT GEO**: 32 48.035 -88 40.909

### Tornado Track

TLat N 32° 47.273' TLon W 88° 41.266' Aft 328f S Rng: 1663m Ins Nav HögUncert = 0.04 Lat: N 32° 48.035' Lon: W 88° 40.909' Az: -51.8° 🚉 -26.3° 25-Apr-2011 14:41:20L