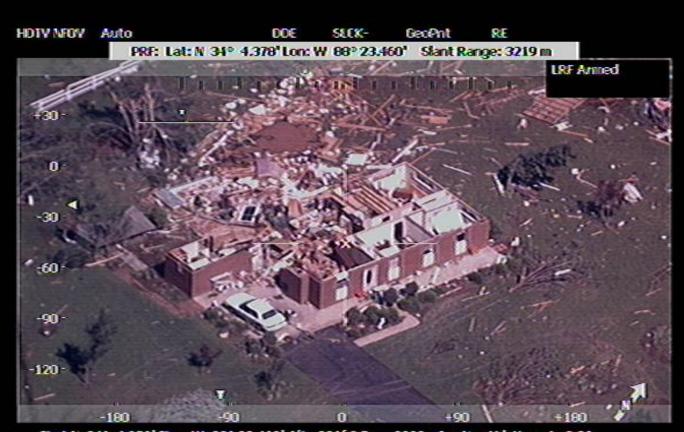

## R-11 IVO Smithville, MS

UNCLASSIFIED

**DOI:** 28APR11 / 15:32:54Z

**LOOK AT GEO:** 34 3.355 -88 22.174

## **Destroyed Home**

TLat N 34° 4.398' Flon W 88° 23.472' Alt 236f S Rng: 3368m Ins Nav HdgUncert = 0.06 Lat: N 34° 3.355' Lon: W 88° 22.174' Az: -98.1° El: -21.4° 25-Apr-2011 15:32:54L