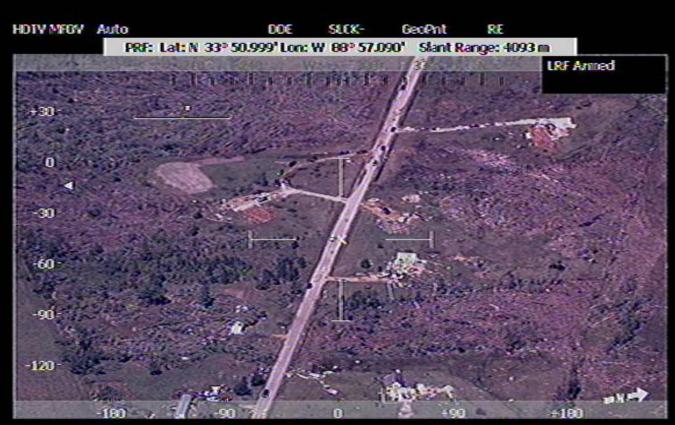

**DOI:** 28APR11 / 15:51:33Z

**LOOK AT GEO:** 33 50.458 -88 54.845

## Damaged Softball Fields

TLat N 33° 51.010' TLon W 88° 57.097' Aft 312f S Rog: 4095m Ins Nav Högthcert = 0.05 -98.1° El: -14.5° 25-Apr-2011 15:51:33L Lat: N 33° 50.458' Lon: W 88° 54.945'