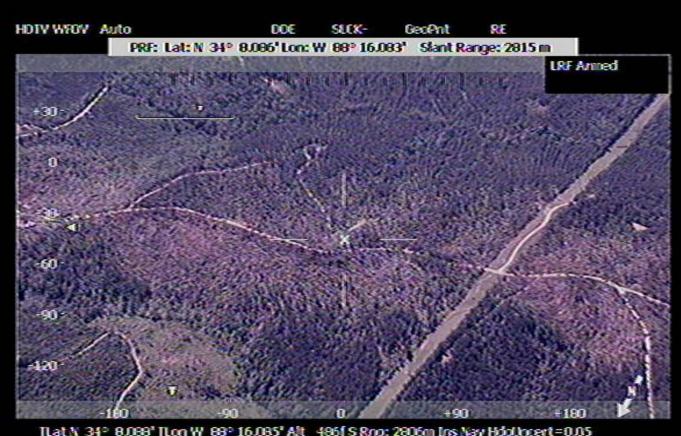

**LOOK AT GEO:** 34 9.073 -88 16.8

### Tornado Track

TLat N 34° 8.088' TLon W 88° 16.085' Alt 486f S Rng: 2806m Ins Nav HdgUncert = 0.05 Lat: N 34° 9.073' Lon: W 88° 16.000' Az: -134.5° E: -38.5° 25-Apr-2011 15:28:06L