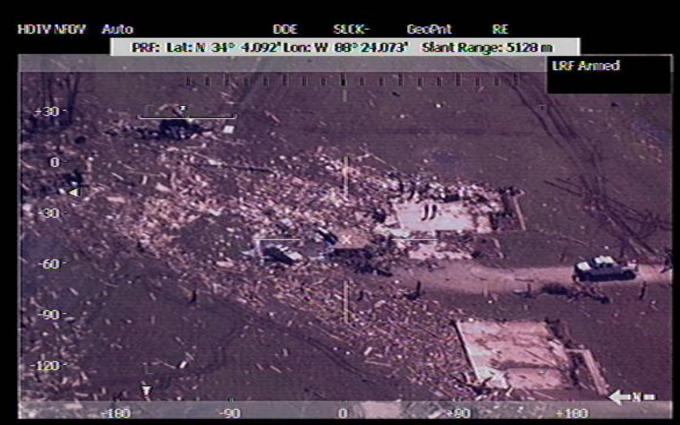

#### R-12 IVO Smithville, MS

UNCLASSIFIED

**DOI:** 28APR11 / 15:36:01Z

**LOOK AT GEO:** 34 4.184 -88 27.089

## **Destroyed Home**

TLat N 34° 4.092' Flon W 88° 24.070' Alt 240f S Rog: 5026m Ins Nav Höglincert = 0.08 Lat: N 34° 4.184' Lon: W 88° 27.089' Az: -156.6° El: -18.8° 25-Apr-2011 15:36:01L