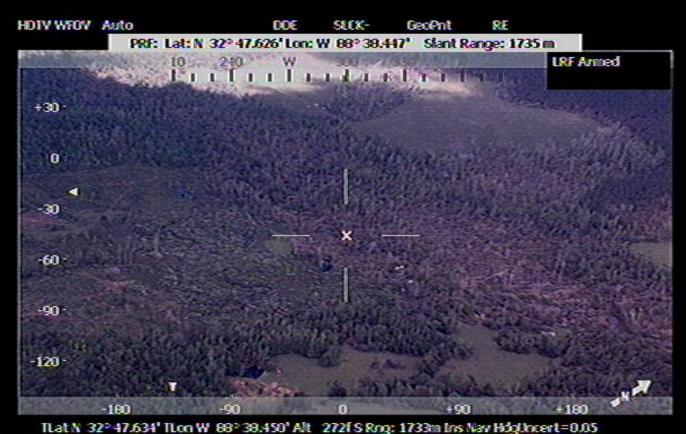

# R-4 IVO DeKalb, MS

UNCLASSIFIED

**DOI:** 28APR11 / 14:52:11Z

**LOOK AT GEO:** 32 47.202 -88 37.56

### Tornado Track

TLat N 32° 47.634' TLon W 88° 38.450' Alt 272f S Rng: 1733m Ins Nav Högthcert = 0.05 Lat: N 32° 47.202' Lon: W 88° 37.560' Az: -136.1° El: -20.3° 25-Apr-2011 14:52:11L