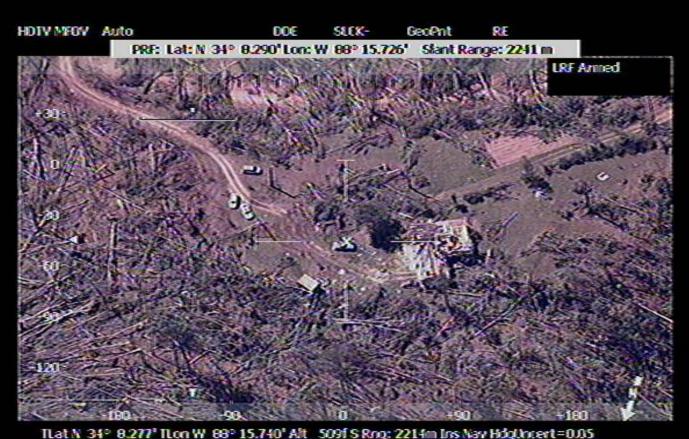

#### R-5 IVO Tremont, MS DOI: 28APR11 / 15:27:47Z

UNCLASSIFIED

**DOI:** 28APR11 / 15:27:472

**LOOK AT GEO:** 34 8.29 -88 15.726

## Destroyed Home

TLat N 34° 8.277' TLon W 88° 15.740' Alt 509f S Rng: 2214m Ins Nav HdgUncert = 0.05
Lat N 31° 8.070' Tree W THE TAIRA' Az: -120.2° El: -44.1° 25-Apr-2011 15:27:47L

**DOI:** 28APR11 / 15:28:06Z