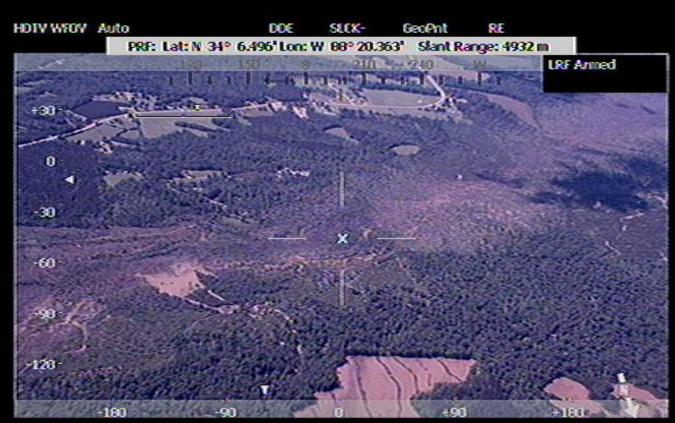

## R-9 IVO Smithville, MS

**DOI:** 28APR11 / 15:31:02Z

**LOOK AT GEO:** 34 6.005 -88 24.431

### Damaged Athletic Fields

TLat N 34° 4.534' TLon W 88° 23.199' Alt 236f S Rng: 3824m Ins Nav Höglincert = 0.08 Lat: N 34° 6.005' Lon: W 88° 24.431' Az: -100.8° El: -27.7° 25-Apr-2011 15:31:02L

UNCLASSIFIED