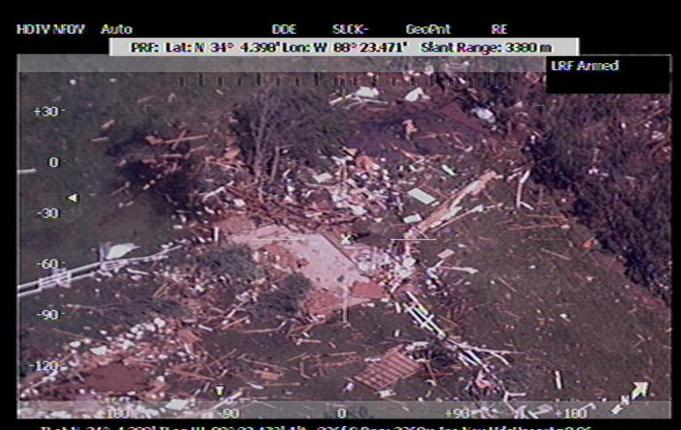

## R-11 IVO Smithville, MS

UNCLASSIFIED

**DOI:** 28APR11 / 15:32:54Z

**LOOK AT GEO:** 34 3.355 -88 22.174

## **Destroyed Home**

TLat N 34° 4.398' Flon W 88° 23.472' Alt 236f S Rng: 3368m Ins Nav HdgUncert = 0.06 Lat: N 34° 3.355' Lon: W 88° 22.174' Az: -98.1° El: -21.4° 25-Apr-2011 15:32:54L