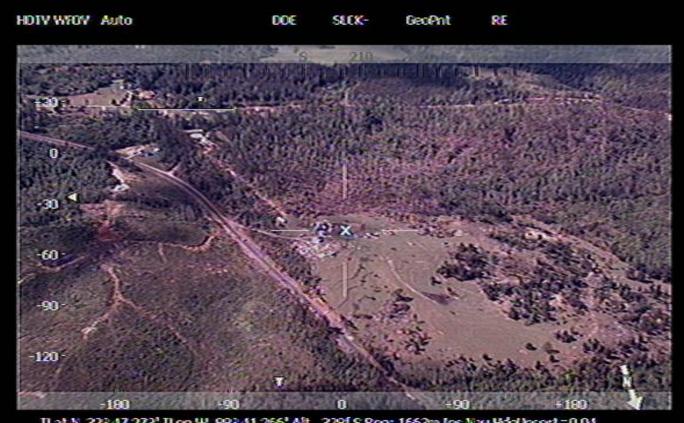

# R-4 IVO DeKalb, MS

UNCLASSIFIED

**DOI:** 28APR11 / 14:52:11Z

**LOOK AT GEO:** 32 47.202 -88 37.56

### Tornado Track

TLat N 32° 47.634' TLon W 88° 38.450' Alt 272f S Rng: 1733m Ins Nav Högthcert = 0.05 Lat: N 32° 47.202' Lon: W 88° 37.560' Az: -136.1° El: -20.3° 25-Apr-2011 14:52:11L