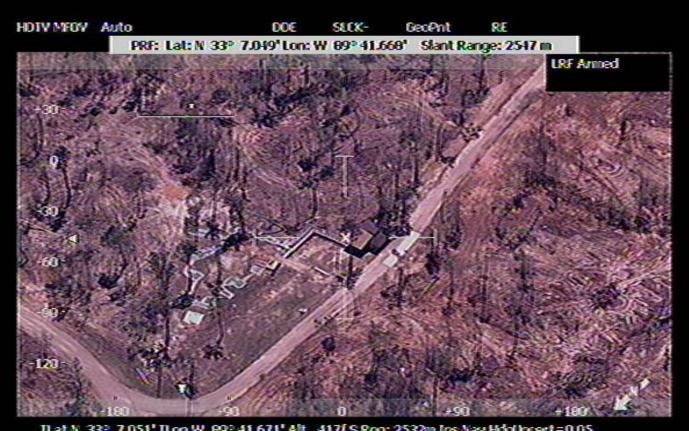

#### R-19 IVO Kosciusko, MS DOI: 28APR11 / 16:25:20Z

UNCLASSIFIED

LOOK AT GEO: 33 7.636 -89 42.512

## **Destroyed Homes**

Rat N 33° 7.051' Ron W 89° 41.671' Alt 417f S Rog: 2532m Ins Nav Höglincert = 0.05 Lat: N 33° 7.636' Lon: W 89° 42.512' Az: -127.6° El: -46.3° 25-Apr-2011 16:25:20L