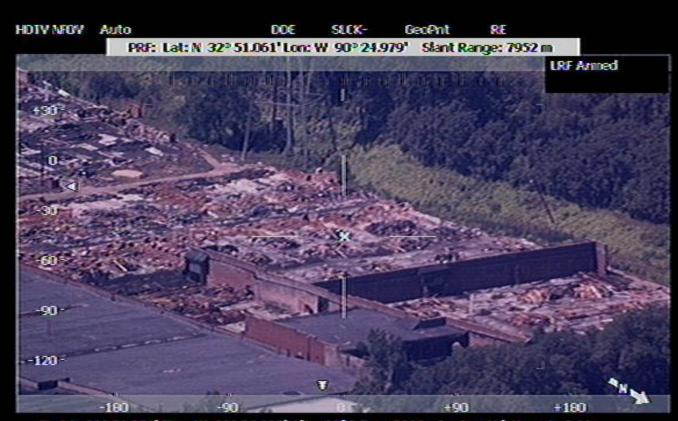

#### **UNCLASSIFIED**

## **Destroyed Commercial Property**

Tlat N 32° 51,054' Tlon W 90° 24,989' Aft 98f S Rng: 7964m Ins Nav HögUncert=0.16 Az: -16.3° El: -16.5° 25-Apr-2011 16:36:15L Lat: N 32° 53.183' Lon: W 90° 20.734'