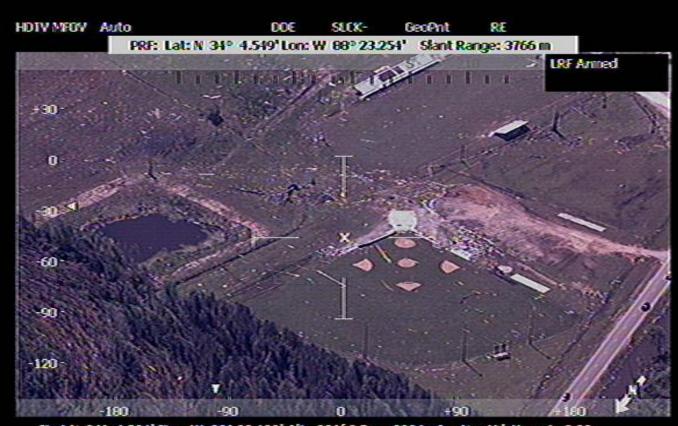

### Damaged Athletic Fields

TLat N 34° 4.534' TLon W 88° 23.199' Alt 236f S Rng: 3824m Ins Nav Höglincert = 0.08 Lat: N 34° 6.005' Lon: W 88° 24.431' Az: -100.8° El: -27.7° 25-Apr-2011 15:31:02L

UNCLASSIFIED