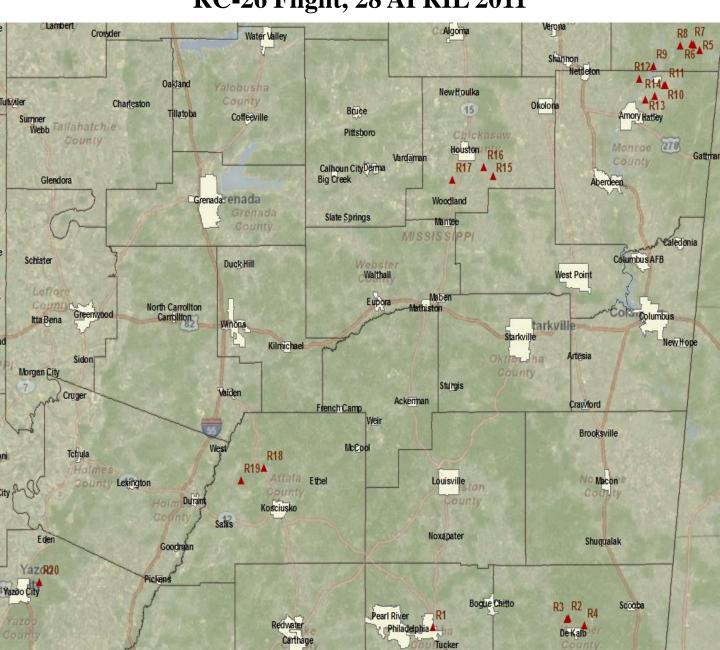

#### **R-1** IVO Philadelphia, MS **DOI:** 28APR11 / 14:24:16Z

**UNCLASSIFIED** 

**LOOK AT GEO:** 32 46.935 -89 6.276

## Damaged Softball Fields

TLat N 32° 48.013' TLon W 89° 6.462' Alt 387f S Rog: 2123m Ins Nav HögUncert=0.04 Lat: N 32º 46.935' Lon: W 89º 6.276' 10.7° 25-Apr-2011 14:24:16L -80.2° El: