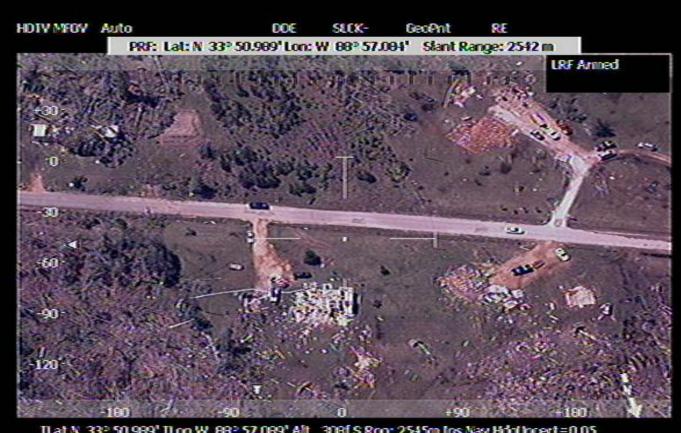

## R-16 IVO Houston, MS

UNCLASSIFIED

**DOI:** 28APR11 / 15:52:39Z

LOOK AT GEO: 33 51.809 -88 56.61

## **Destroyed Homes**

TLat N 33° 50.989' TLon W 88° 57.089' Alt 308f S Rog: 2545m Ins Nav Hågdhcert = 0.05 Lat: N 33° 51.809' Lon: W 88° 56.610' Az: -60.8° El: -49.5° 25-Apr-2011 15:52:39L